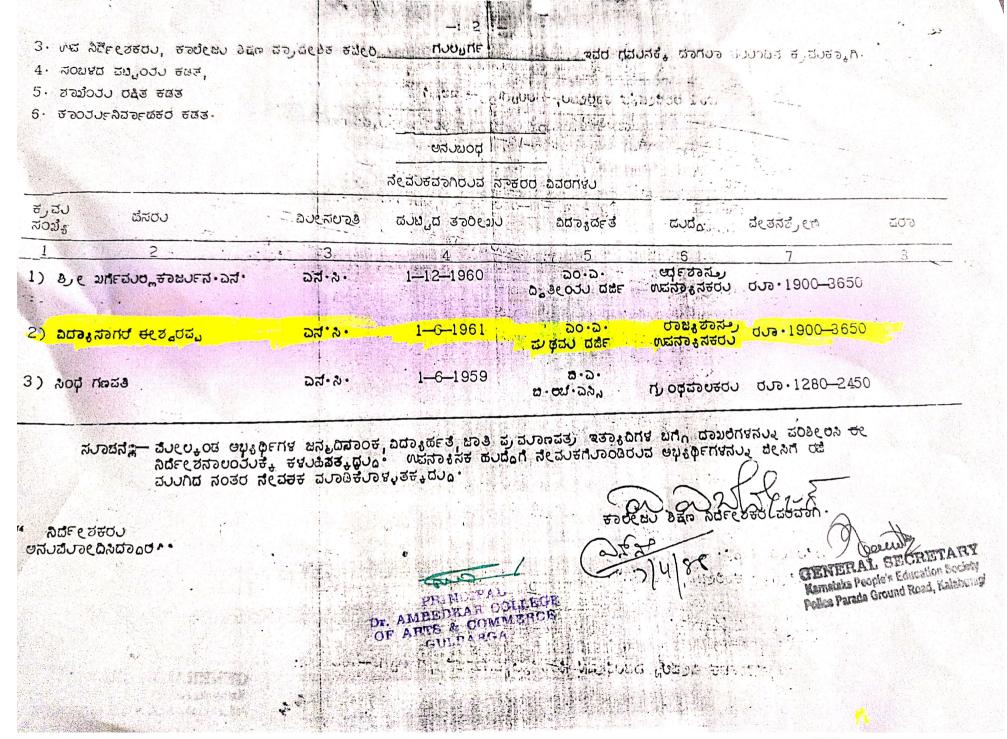

### <u>ಆದೇಶ ಸಂಖ್ಯ : ಡಿಸಿಇ: C2: ವಿಸಿಟ : ಪಿಸಿಸಿ : 91 : ಬೆಂಗಳ ರಾರು ದಿನಾಂಕ: 14-07-2000 .</u>

ಗುಲ್ಬರ್ಗಾ ಡಾ: ಅಂಬೇಡ್ಫರ್ ಕಲಾ ವರ್ಷಲ್ಲ ನಾಣಜ್ಯ ಕಾಲೇಜನಗ್ಲ ವರಂಜರಾರಾದ ಹಾರು 10 ಅನ್ನುದಾನಕ್ಕೊಳಸಟ್ಟ ರಿಕ್ತ ಸಾಧನಗಳಿಗೆದುರಾಗಿ ನೇವರಕಾತಿ ಹೆರಾಂಧಿರುವ ಈ ಕೆಳಕಂಡ ಇಬ್ಬರು. ಉಪನಾಕ್ಷಸಕರುಗಳ ನೇವುಕಾತಿಗೆ ದಿನಾಂಕ:28-65-2000ದಿಂದ ಅನ್ನಂತುವಾಗುನಂತೆ ಮಾಗುನ್ನ ಕೆಳಕಂಡ สุปราวที่สำนาจรับเวล ราราเอง เล่าว่าอยู่สำ กิยายากัน.

esus nas la

| <br>  あいの <b>3</b> | ಹೆಸರು ಪುತ್ತು<br>ಪದನಾವು<br>ಶ್ರೀ: ಶ್ರೀಪುತಿ                                | ವಿದ್ಯಾಹ್ತತೆ<br>ಒಬ್ಬಂದಿ | ಜನ್ಮ ದಿನ್ಯಾಂಕ್ಕ್ನ | ्र हेट हा जा<br>इंट्राच्छा है<br>क्षेत्र विकास | ಪ್ರವರ್ಗ<br>ಸ್ಥಾಪರ್ಗ<br>ಸಿಕ್ಕಾಣ | ವೇತನ ಶ್ರೇಣ<br>ವರತ <b>್ತು ಅನ್ವಯ</b><br>ದಿನಾಂಕ:     |
|--------------------|-------------------------------------------------------------------------|------------------------|-------------------|------------------------------------------------|--------------------------------|---------------------------------------------------|
| 1                  | <mark>ದಿಜಯುಕುಮಾರೆ.</mark><br>ಕಲ್ಲಪ್ಪದೊಡ್ಡೆಗಾಣಗಾರೆ<br>ಇಂಗ್ಲೀಷೆ∿ಪನ್ಯಾಸಕರು | ಎಂ.ಎ.<br>೭ನೇ ರಚಿ       | 010669            | 15-06-99                                       | <u>≅∙ão,</u>                   | <mark>ぴぴ・8000・</mark><br>8000-13500<br>28-06-2000 |
| 2                  | ಡಿ •ಹೆಣೆ • ತಿಪ್ಪೇನ್ವಾಗಿ<br>ಇತಿಹಾನ ಇವನ್ಯಾನಕರು                            | ಎಂ-ಎ.<br>1ನೇ ದರ್ಚ      | 20-07-7 <b>2</b>  | 15-06-99                                       | ಎಸ್.ಸಿ                         | <u> </u>                                          |