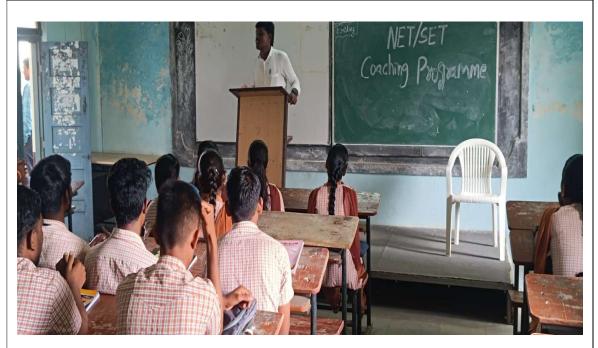

## **Activity Report:**

On Jan 17, 2019, the Training and Placement Office organized a Career Counselling and Competitive Examination Guidance Programme on Accountability in Classroom No. 6. The session was led by Trainer **Santosh Hugar** (NSS Coaching centre), who provided valuable insights and practical strategies for enhancing accountability in both personal and professional settings. A total of 30 students participated actively, engaging in interactive discussions and activities designed to foster a deeper understanding of accountability. The programme aimed to equip students with the necessary skills to take responsibility for their actions and decisions, ultimately contributing to their overall personal development and career readiness. The event was coordinated and the report was generated by the Training and Placement Office.

## Photographs of the event

Mr. Santosh Hugar Delivering the Session on Accountability as part of Career Counselling and Competitive Examination Guidance Programme in Classroom no. 6.