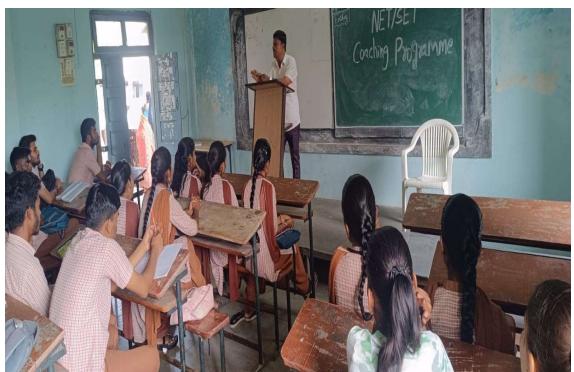

## **Activity Report:**

On Aug 17, 2018, the Training and Placement Office organized a Career Counselling and Competitive Examination Guidance Programme on Accountability in Classroom No. 6. The session was led by Trainer R J Anand (NSS Coaching centre), who provided valuable insights and practical strategies for enhancing accountability in both personal and professional settings. A total of 30 students participated actively, engaging in interactive discussions and activities designed to foster a deeper understanding of accountability. The programme aimed to equip students with the necessary skills to take responsibility for their actions and decisions, ultimately contributing to their overall personal development and career readiness. The event was coordinated and the report was generated by the Training and Placement Office.

## Photographs of the event

Mr. R J Anand Delivering the Session on Accountability as part of Career Counselling and Competitive Examination Guidance Programme in Classroom no. 6.