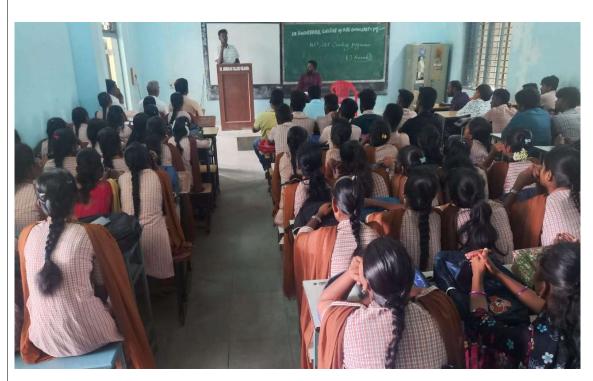

| Date of A                   | ctivity: <b>From</b> 17/08/2018                                                                  | L                                 | ocation: Class room No. 6                       |
|-----------------------------|--------------------------------------------------------------------------------------------------|-----------------------------------|-------------------------------------------------|
| Title of<br>the<br>Activity | Career Counselling and Competitive Examination Guidance Programme On "NET SET Coaching workshop" | Name of the<br>Resource<br>Person | R J Anand                                       |
| Total Num                   | nber of Students Participated : 30                                                               | Activity Co-ord  Training and P   | linator & Report Generated by:<br>lacement Unit |

## **Activity Report:**

On Aug 17, 2018, the Training and Placement Office organized a Career Counselling and Competitive Examination Guidance Programme on Accountability in Classroom No. 6. The session was led by Trainer R J Anand (NSS Coaching centre), who provided valuable insights and practical strategies for enhancing accountability in both personal and professional settings. A total of 30 students participated actively, engaging in interactive discussions and activities designed to foster a deeper understanding of accountability. The programme aimed to equip students with the necessary skills to take responsibility for their actions and decisions, ultimately contributing to their overall personal development and career readiness. The event was coordinated and the report was generated by the Training and Placement Office.

## Photographs of the event

Mr. R J Anand Delivering the Session on Accountability as part of Career Counselling and Competitive Examination Guidance Programme in Classroom no. 6.