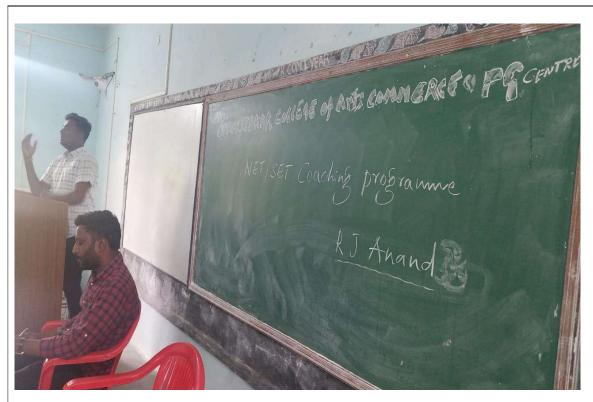

| Date of A                   | ctivity: <b>From</b> 17/08/2018                                                                  | L                                 | ocation: Class room No. 6                       |
|-----------------------------|--------------------------------------------------------------------------------------------------|-----------------------------------|-------------------------------------------------|
| Title of<br>the<br>Activity | Career Counselling and Competitive Examination Guidance Programme On "NET SET Coaching workshop" | Name of the<br>Resource<br>Person | R J Anand                                       |
| Total Num                   | nber of Students Participated : 30                                                               | Activity Co-ord  Training and P   | linator & Report Generated by:<br>lacement Unit |

## **Activity Report:**

On Aug 17, 2018, the Training and Placement Office organized a Career Counselling and Competitive Examination Guidance Programme on Accountability in Classroom No. 6. The session was led by Trainer R J Anand (NSS Coaching centre), who provided valuable insights and practical strategies for enhancing accountability in both personal and professional settings. A total of 30 students participated actively, engaging in interactive discussions and activities designed to foster a deeper understanding of accountability. The programme aimed to equip students with the necessary skills to take responsibility for their actions and decisions, ultimately contributing to their overall personal development and career readiness. The event was coordinated and the report was generated by the Training and Placement Office.

## Photographs of the event

Mr. R J Anand Delivering the Session on Accountability as part of Career Counselling and Competitive Examination Guidance Programme in Classroom no. 6.