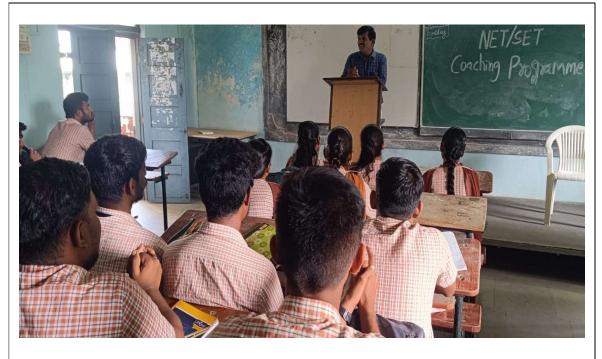

## **Activity Report:**

On Aug 17, 2018, the Training and Placement Office organized a Career Counselling and Competitive Examination Guidance Programme on Accountability in Classroom No. 6. The session was led by Trainer R J Anand (NSS Coaching centre), who provided valuable insights and practical strategies for enhancing accountability in both personal and professional settings. A total of 30 students participated actively, engaging in interactive discussions and activities designed to foster a deeper understanding of accountability. The programme aimed to equip students with the necessary skills to take responsibility for their actions and decisions, ultimately contributing to their overall personal development and career readiness. The event was coordinated and the report was generated by the Training and Placement Office.

## Photographs of the event

Mr. R J Anand Delivering the Session on Accountability as part of Career Counselling and Competitive Examination Guidance Programme in Classroom no. 6.