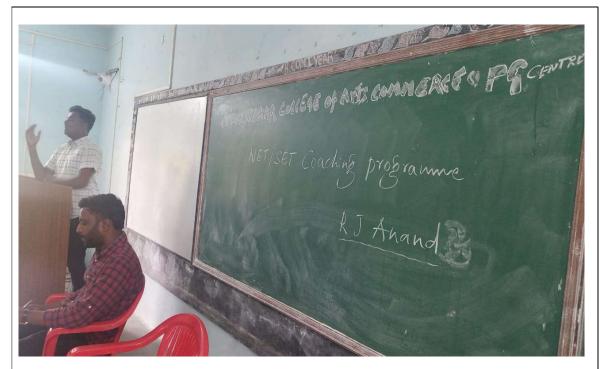

| Date of A                   | ctivity: <b>From</b> 17/08/2018                                                                  | L                                 | ocation: Class room No. 6                       |
|-----------------------------|--------------------------------------------------------------------------------------------------|-----------------------------------|-------------------------------------------------|
| Title of<br>the<br>Activity | Career Counselling and Competitive Examination Guidance Programme On "NET SET Coaching workshop" | Name of the<br>Resource<br>Person | R J Anand                                       |
| Total Num                   | nber of Students Participated : 30                                                               | Activity Co-ord  Training and P   | linator & Report Generated by:<br>lacement Unit |

## **Activity Report:**

On Aug 17, 2018, the Training and Placement Office organized a Career Counselling and Competitive Examination Guidance Programme on Accountability in Classroom No. 6. The session was led by Trainer R J Anand (NSS Coaching centre), who provided valuable insights and practical strategies for enhancing accountability in both personal and professional settings. A total of 30 students participated actively, engaging in interactive discussions and activities designed to foster a deeper understanding of accountability. The programme aimed to equip students with the necessary skills to take responsibility for their actions and decisions, ultimately contributing to their overall personal development and career readiness. The event was coordinated and the report was generated by the Training and Placement Office.

## Photographs of the event

Mr. R J Anand Delivering the Session on Accountability as part of Career Counselling and Competitive Examination Guidance Programme in Classroom no. 6.