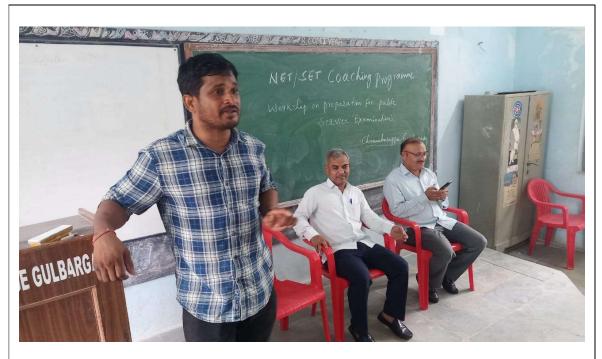

## **Activity Report:**

On Aug 17, 2018, the Training and Placement Office organized a Career Counselling and Competitive Examination Guidance Programme on Accountability in Classroom No. 6. The session was led by Trainer R J Anand (NSS Coaching centre), who provided valuable insights and practical strategies for enhancing accountability in both personal and professional settings. A total of 30 students participated actively, engaging in interactive discussions and activities designed to foster a deeper understanding of accountability. The programme aimed to equip students with the necessary skills to take responsibility for their actions and decisions, ultimately contributing to their overall personal development and career readiness. The event was coordinated and the report was generated by the Training and Placement Office.

## Photographs of the event

Mr. R J Anand Delivering the Session on Accountability as part of Career Counselling and Competitive Examination Guidance Programme in Classroom no. 6.