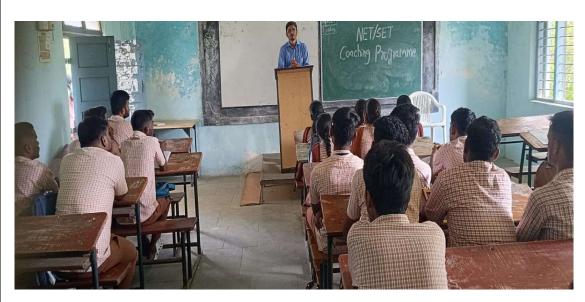

## **Activity Report:**

On Jan 17, 2019, the Training and Placement Office organized a Career Counselling and Competitive Examination Guidance Programme on Accountability in Classroom No. 6. The session was led by Trainer **Santosh Hugar** (NSS Coaching centre), who provided valuable insights and practical strategies for enhancing accountability in both personal and professional settings. A total of 30 students participated actively, engaging in interactive discussions and activities designed to foster a deeper understanding of accountability. The programme aimed to equip students with the necessary skills to take responsibility for their actions and decisions, ultimately contributing to their overall personal development and career readiness. The event was coordinated and the report was generated by the Training and Placement Office.

## Photographs of the event

Mr. Santosh Hugar Delivering the Session on Accountability as part of Career Counselling and Competitive Examination Guidance Programme in Classroom no. 6.