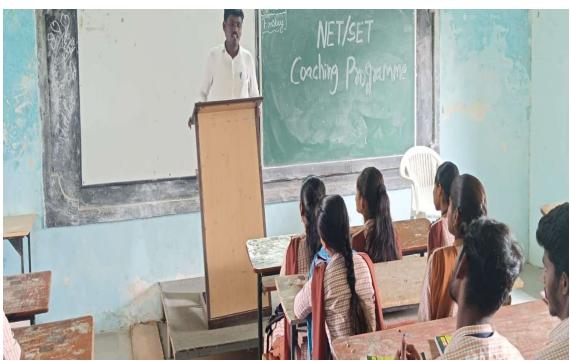

## **Activity Report:**

On Jan 17, 2019, the Training and Placement Office organized a Career Counselling and Competitive Examination Guidance Programme on Accountability in Classroom No. 6. The session was led by Trainer **Santosh Hugar** (NSS Coaching centre), who provided valuable insights and practical strategies for enhancing accountability in both personal and professional settings. A total of 30 students participated actively, engaging in interactive discussions and activities designed to foster a deeper understanding of accountability. The programme aimed to equip students with the necessary skills to take responsibility for their actions and decisions, ultimately contributing to their overall personal development and career readiness. The event was coordinated and the report was generated by the Training and Placement Office.

## Photographs of the event

Mr. Santosh Hugar Delivering the Session on Accountability as part of Career Counselling and Competitive Examination Guidance Programme in Classroom no. 6.