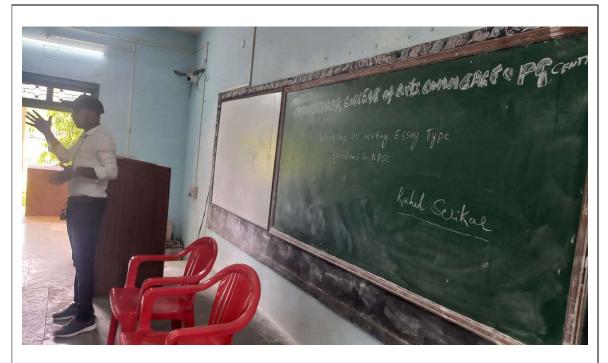

#### **Activity Report:**

On Sep 18, 2018, the Training and Placement Office organized a Career Counselling and Competitive Examination Guidance Programme on Accountability in Classroom No. 5. The session was led by Trainer Dakappa Rathod (Kannada Ratna Career Academy Kalaburagi), who provided valuable insights and practical strategies for enhancing accountability in both personal and professional settings. A total of 29 students participated actively, engaging in interactive discussions and activities designed to foster a deeper understanding of accountability. The programme aimed to equip students with the necessary skills to take responsibility for their actions and decisions, ultimately contributing to their overall personal development and career readiness. The event was coordinated and the report was generated by the Training and Placement Office.

Mr. Dakappa Rathod Delivering the Session on Accountability as part of Career Counselling and Competitive Examination Guidance Programme on September 18<sup>th</sup> 2018 in Classroom no. 5.