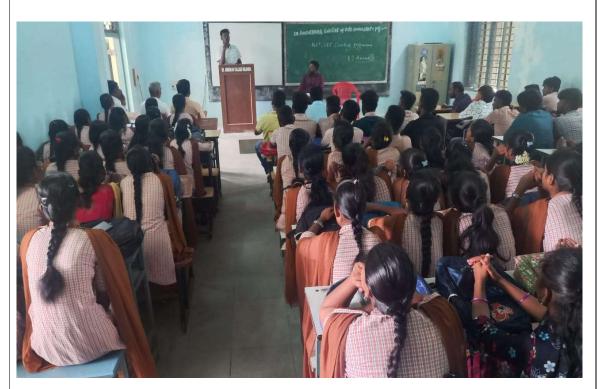

# Photographs of the event

Dr. Karbasappa Delivering the Session on Accountability as part of Career Counselling and Competitive Examination Guidance Programme in Classroom no. 4.