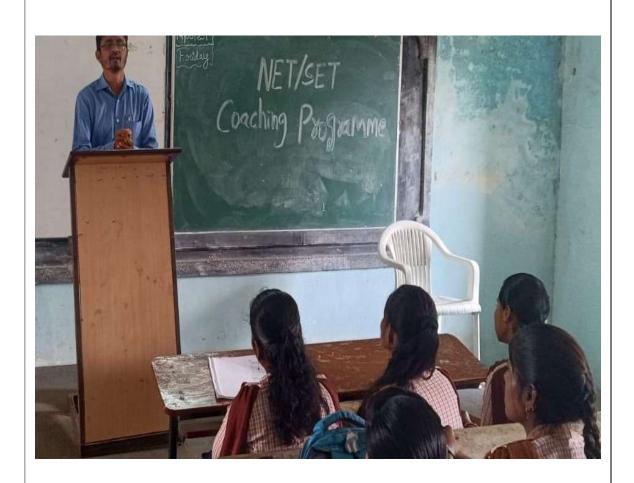

## **Activity Report:**

On Jan 17, 2019, the Training and Placement Office organized a Career Counselling and Competitive Examination Guidance Programme on Accountability in Classroom No. 6. The session was led by Trainer **Santosh Hugar** (NSS Coaching centre), who provided valuable insights and practical strategies for enhancing accountability in both personal and professional settings. A total of 30 students participated actively, engaging in interactive discussions and activities designed to foster a deeper understanding of accountability. The programme aimed to equip students with the necessary skills to take responsibility for their actions and decisions, ultimately contributing to their overall personal development and career readiness. The event was coordinated and the report was generated by the Training and Placement Office.

## Photographs of the event

Mr. Santosh Hugar Delivering the Session on Accountability as part of Career Counselling and Competitive Examination Guidance Programme in Classroom no. 6.