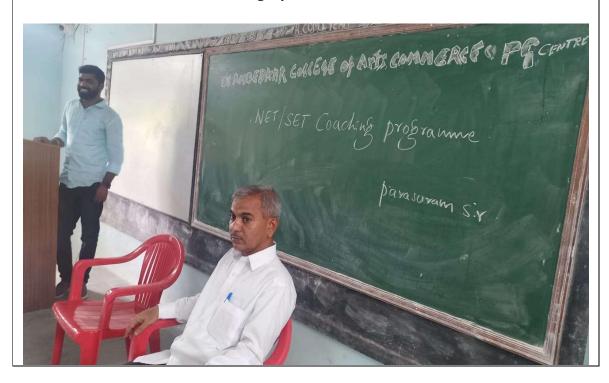

#### **Activity Report:**

On Oct 18, 2019, the Training and Placement Office organized a Career Counselling and Competitive Examination Guidance Programme on Accountability in Classroom No. 4. The session was led by Trainer **Dr. Karbasappa**, who provided valuable insights and practical strategies for enhancing accountability in both personal and professional settings. A total of 31 students participated actively, engaging in interactive discussions and activities designed to foster a deeper understanding of accountability. The programme aimed to equip students with the necessary skills to take responsibility for their actions and decisions, ultimately contributing to their overall personal development and career readiness. The event was coordinated and the report was generated by the Training and Placement Office.

# Photographs of the event

Dr. Karbasappa Delivering the Session on Accountability as part of Career Counselling and Competitive Examination Guidance Programme in Classroom no. 4.