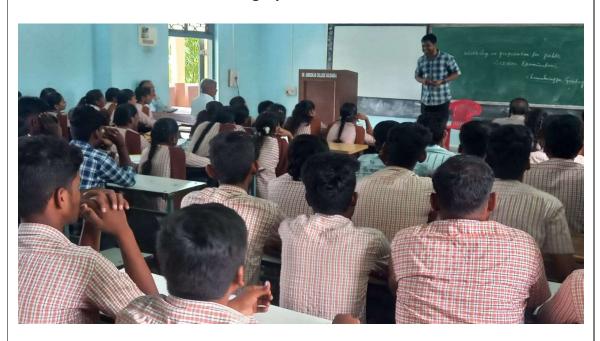

## **Activity Report:**

On Jan 17, 2019, the Training and Placement Office organized a Career Counselling and Competitive Examination Guidance Programme on Accountability in Classroom No. 6. The session was led by Trainer **Santosh Hugar** (NSS Coaching centre), who provided valuable insights and practical strategies for enhancing accountability in both personal and professional settings. A total of 30 students participated actively, engaging in interactive discussions and activities designed to foster a deeper understanding of accountability. The programme aimed to equip students with the necessary skills to take responsibility for their actions and decisions, ultimately contributing to their overall personal development and career readiness. The event was coordinated and the report was generated by the Training and Placement Office.

## Photographs of the event

Mr. Santosh Hugar Delivering the Session on Accountability as part of Career Counselling and Competitive Examination Guidance Programme in Classroom no. 6.