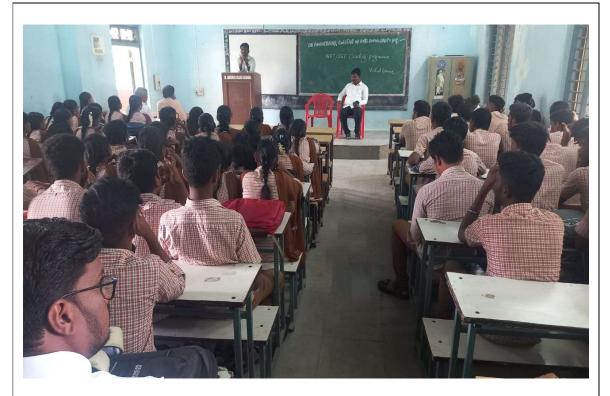

## **Activity Report:**

On Jan 17, 2019, the Training and Placement Office organized a Career Counselling and Competitive Examination Guidance Programme on Accountability in Classroom No. 6. The session was led by Trainer **Santosh Hugar** (NSS Coaching centre), who provided valuable insights and practical strategies for enhancing accountability in both personal and professional settings. A total of 30 students participated actively, engaging in interactive discussions and activities designed to foster a deeper understanding of accountability. The programme aimed to equip students with the necessary skills to take responsibility for their actions and decisions, ultimately contributing to their overall personal development and career readiness. The event was coordinated and the report was generated by the Training and Placement Office.

## Photographs of the event

Mr. Santosh Hugar Delivering the Session on Accountability as part of Career Counselling and Competitive Examination Guidance Programme in Classroom no. 6.