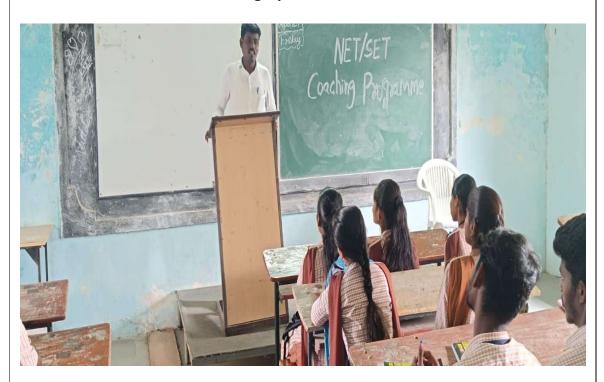

## **Activity Report:**

On Aug 17, 2018, the Training and Placement Office organized a Career Counselling and Competitive Examination Guidance Programme on Accountability in Classroom No. 6. The session was led by Trainer R J Anand (NSS Coaching centre), who provided valuable insights and practical strategies for enhancing accountability in both personal and professional settings. A total of 30 students participated actively, engaging in interactive discussions and activities designed to foster a deeper understanding of accountability. The programme aimed to equip students with the necessary skills to take responsibility for their actions and decisions, ultimately contributing to their overall personal development and career readiness. The event was coordinated and the report was generated by the Training and Placement Office.

## Photographs of the event

Mr. R J Anand Delivering the Session on Accountability as part of Career Counselling and Competitive Examination Guidance Programme in Classroom no. 6.