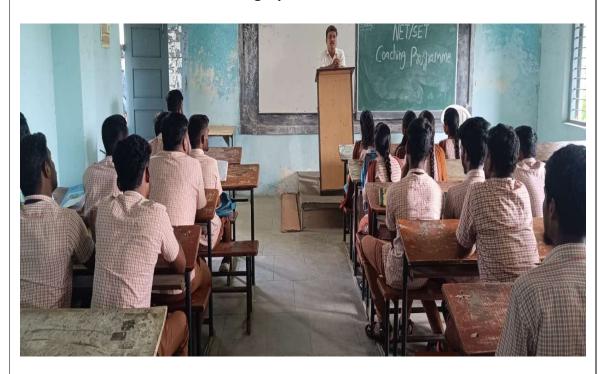

#### **Activity Report:**

On Oct 18, 2019, the Training and Placement Office organized a Career Counselling and Competitive Examination Guidance Programme on Accountability in Classroom No. 4. The session was led by Trainer **Dr. Karbasappa**, who provided valuable insights and practical strategies for enhancing accountability in both personal and professional settings. A total of 31 students participated actively, engaging in interactive discussions and activities designed to foster a deeper understanding of accountability. The programme aimed to equip students with the necessary skills to take responsibility for their actions and decisions, ultimately contributing to their overall personal development and career readiness. The event was coordinated and the report was generated by the Training and Placement Office.

# Photographs of the event

Dr. Karbasappa Delivering the Session on Accountability as part of Career Counselling and Competitive Examination Guidance Programme in Classroom no. 4.