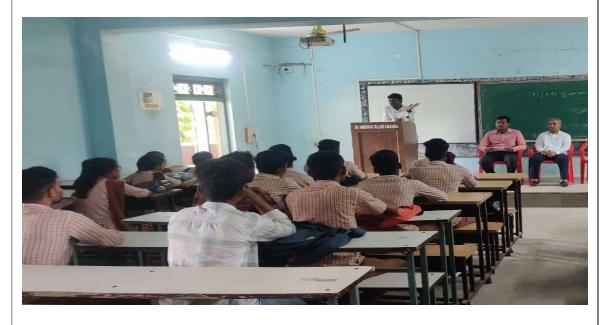

#### **Activity Report:**

On Sep 18, 2018, the Training and Placement Office organized a Career Counselling and Competitive Examination Guidance Programme on Accountability in Classroom No. 5. The session was led by Trainer Dakappa Rathod (Kannada Ratna Career Academy Kalaburagi), who provided valuable insights and practical strategies for enhancing accountability in both personal and professional settings. A total of 29 students participated actively, engaging in interactive discussions and activities designed to foster a deeper understanding of accountability. The programme aimed to equip students with the necessary skills to take responsibility for their actions and decisions, ultimately contributing to their overall personal development and career readiness. The event was coordinated and the report was generated by the Training and Placement Office.

Mr. Dakappa Rathod Delivering the Session on Accountability as part of Career Counselling and Competitive Examination Guidance Programme on September 18<sup>th</sup> 2018 in Classroom no. 5.