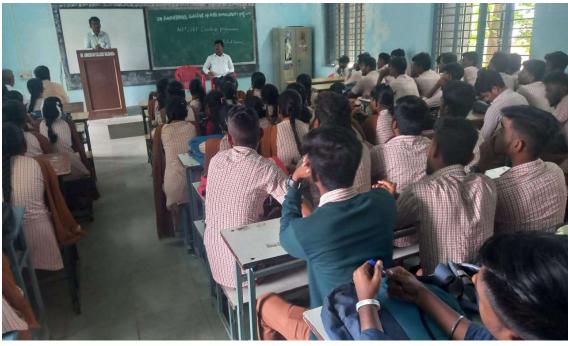

## **Activity Report:**

On Jan 17, 2019, the Training and Placement Office organized a Career Counselling and Competitive Examination Guidance Programme on Accountability in Classroom No. 6. The session was led by Trainer **Santosh Hugar** (NSS Coaching centre), who provided valuable insights and practical strategies for enhancing accountability in both personal and professional settings. A total of 30 students participated actively, engaging in interactive discussions and activities designed to foster a deeper understanding of accountability. The programme aimed to equip students with the necessary skills to take responsibility for their actions and decisions, ultimately contributing to their overall personal development and career readiness. The event was coordinated and the report was generated by the Training and Placement Office.

## Photographs of the event

Mr. Santosh Hugar Delivering the Session on Accountability as part of Career Counselling and Competitive Examination Guidance Programme in Classroom no. 6.