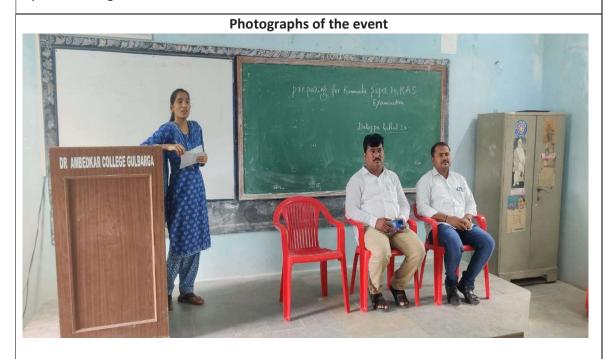

Mr. Dakappa Rathod Delivering the Session on Accountability as part of Career Counselling and Competitive Examination Guidance Programme on September 18<sup>th</sup> 2018 in Classroom no. 5.