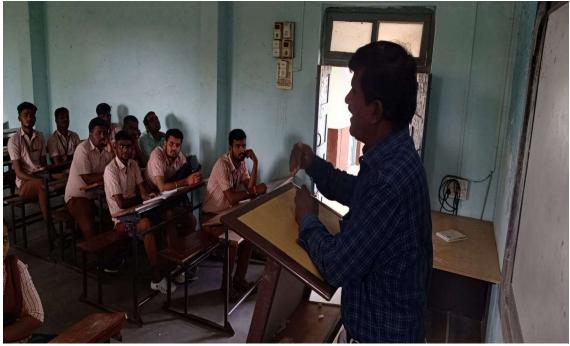

## **Activity Report:**

On Jan 17, 2019, the Training and Placement Office organized a Career Counselling and Competitive Examination Guidance Programme on Accountability in Classroom No. 6. The session was led by Trainer **Santosh Hugar** (NSS Coaching centre), who provided valuable insights and practical strategies for enhancing accountability in both personal and professional settings. A total of 30 students participated actively, engaging in interactive discussions and activities designed to foster a deeper understanding of accountability. The programme aimed to equip students with the necessary skills to take responsibility for their actions and decisions, ultimately contributing to their overall personal development and career readiness. The event was coordinated and the report was generated by the Training and Placement Office.

## Photographs of the event

Mr. Santosh Hugar Delivering the Session on Accountability as part of Career Counselling and Competitive Examination Guidance Programme in Classroom no. 6.