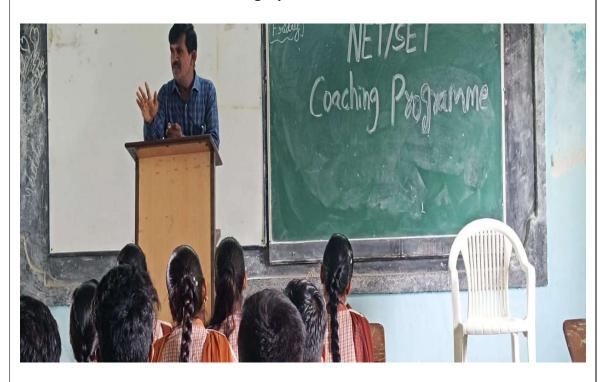

## **Activity Report:**

On Aug 17, 2018, the Training and Placement Office organized a Career Counselling and Competitive Examination Guidance Programme on Accountability in Classroom No. 6. The session was led by Trainer R J Anand (NSS Coaching centre), who provided valuable insights and practical strategies for enhancing accountability in both personal and professional settings. A total of 30 students participated actively, engaging in interactive discussions and activities designed to foster a deeper understanding of accountability. The programme aimed to equip students with the necessary skills to take responsibility for their actions and decisions, ultimately contributing to their overall personal development and career readiness. The event was coordinated and the report was generated by the Training and Placement Office.

## Photographs of the event

Mr. R J Anand Delivering the Session on Accountability as part of Career Counselling and Competitive Examination Guidance Programme in Classroom no. 6.