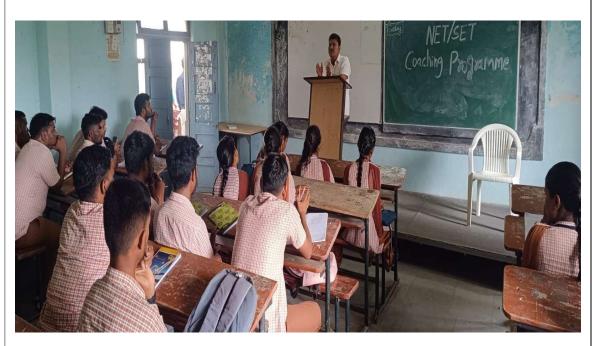

## **Activity Report:**

On Jan 17, 2019, the Training and Placement Office organized a Career Counselling and Competitive Examination Guidance Programme on Accountability in Classroom No. 6. The session was led by Trainer **Santosh Hugar** (NSS Coaching centre), who provided valuable insights and practical strategies for enhancing accountability in both personal and professional settings. A total of 30 students participated actively, engaging in interactive discussions and activities designed to foster a deeper understanding of accountability. The programme aimed to equip students with the necessary skills to take responsibility for their actions and decisions, ultimately contributing to their overall personal development and career readiness. The event was coordinated and the report was generated by the Training and Placement Office.

## Photographs of the event

Mr. Santosh Hugar Delivering the Session on Accountability as part of Career Counselling and Competitive Examination Guidance Programme in Classroom no. 6.