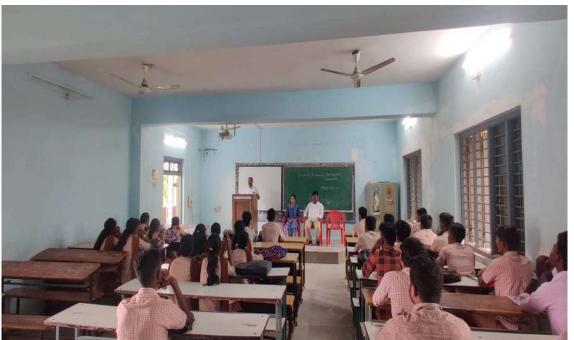

## Photographs of the event

Mr. Santosh Hugar Delivering the Session on Accountability as part of Career Counselling and Competitive Examination Guidance Programme in Classroom no. 6.