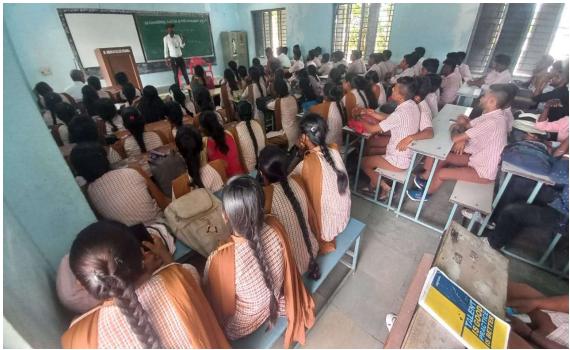

## **Activity Report:**

On Aug 17, 2018, the Training and Placement Office organized a Career Counselling and Competitive Examination Guidance Programme on Accountability in Classroom No. 6. The session was led by Trainer R J Anand (NSS Coaching centre), who provided valuable insights and practical strategies for enhancing accountability in both personal and professional settings. A total of 30 students participated actively, engaging in interactive discussions and activities designed to foster a deeper understanding of accountability. The programme aimed to equip students with the necessary skills to take responsibility for their actions and decisions, ultimately contributing to their overall personal development and career readiness. The event was coordinated and the report was generated by the Training and Placement Office.

## Photographs of the event

Mr. R J Anand Delivering the Session on Accountability as part of Career Counselling and Competitive Examination Guidance Programme in Classroom no. 6.