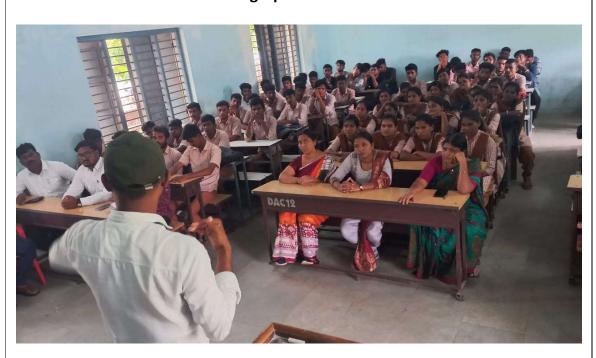

#### **Activity Report:**

On Oct 18, 2019, the Training and Placement Office organized a Career Counselling and Competitive Examination Guidance Programme on Accountability in Classroom No. 4. The session was led by Trainer **Dr. Karbasappa**, who provided valuable insights and practical strategies for enhancing accountability in both personal and professional settings. A total of 31 students participated actively, engaging in interactive discussions and activities designed to foster a deeper understanding of accountability. The programme aimed to equip students with the necessary skills to take responsibility for their actions and decisions, ultimately contributing to their overall personal development and career readiness. The event was coordinated and the report was generated by the Training and Placement Office.

# Photographs of the event

Dr. Karbasappa Delivering the Session on Accountability as part of Career Counselling and Competitive Examination Guidance Programme in Classroom no. 4.