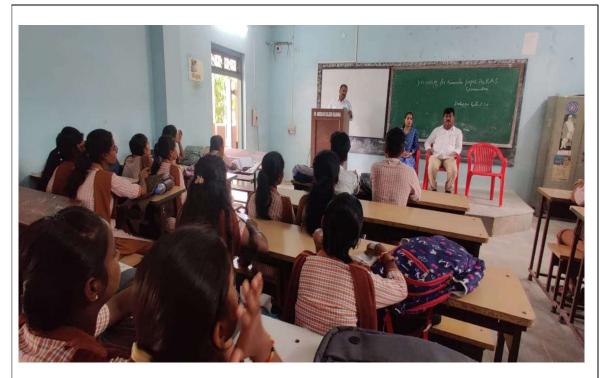

## Photographs of the event

Mr. R J Anand Delivering the Session on Accountability as part of Career Counselling and Competitive Examination Guidance Programme in Classroom no. 6.