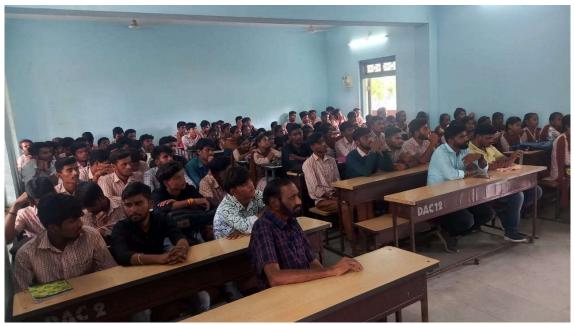

| Date of A                   | ctivity: <b>From</b> 17/08/2018                                                                  | L                                 | ocation: Class room No. 6                       |
|-----------------------------|--------------------------------------------------------------------------------------------------|-----------------------------------|-------------------------------------------------|
| Title of<br>the<br>Activity | Career Counselling and Competitive Examination Guidance Programme On "NET SET Coaching workshop" | Name of the<br>Resource<br>Person | R J Anand                                       |
| Total Num                   | nber of Students Participated : 30                                                               | Activity Co-ord  Training and P   | linator & Report Generated by:<br>lacement Unit |

## **Activity Report:**

On Aug 17, 2018, the Training and Placement Office organized a Career Counselling and Competitive Examination Guidance Programme on Accountability in Classroom No. 6. The session was led by Trainer R J Anand (NSS Coaching centre), who provided valuable insights and practical strategies for enhancing accountability in both personal and professional settings. A total of 30 students participated actively, engaging in interactive discussions and activities designed to foster a deeper understanding of accountability. The programme aimed to equip students with the necessary skills to take responsibility for their actions and decisions, ultimately contributing to their overall personal development and career readiness. The event was coordinated and the report was generated by the Training and Placement Office.

## Photographs of the event

Mr. R J Anand Delivering the Session on Accountability as part of Career Counselling and Competitive Examination Guidance Programme in Classroom no. 6.