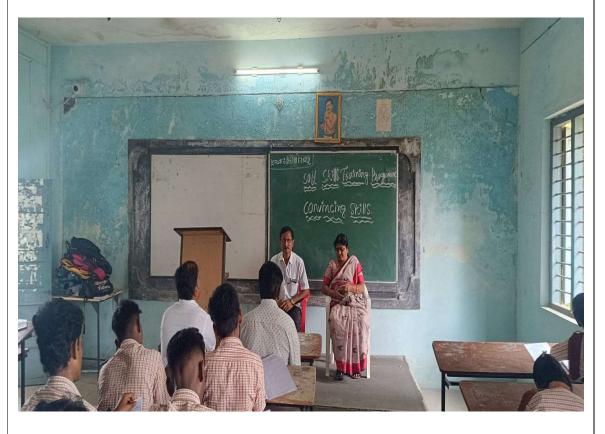

### **Activity Report:**

On July 27, 2018, the Training and Placement Office organized a Soft Skills Development Programme in Classroom No. 5, focusing on the essential skill of effective persuasion. Dr. Gurudatta Kulkarni led the session, providing valuable insights and practical strategies to enhance convincing skills in both personal and professional contexts. The engaging program saw active participation from 42 students, who engaged in interactive discussions and activities designed to deepen their understanding of persuasive techniques. The program aimed to equip students with the necessary competencies to take ownership of their decisions and actions, thereby promoting personal growth and career readiness. The event was expertly coordinated by the Training and Placement Office, resulting in the creation of this comprehensive report.

Photographs of the event

PRINCIPAL BEDKAR COLLEGE COMMERCE AHTS 8-GULBARGA

DR AMBEDKAR COLLEGE OF ARTS, COMMERCE AND PG CENTRE. KALABURAGI

(Affiliated to Gulbarga University, Kalaburagi)

Dr. Gurudatta Kulkarni Delivering the Session on Convincing Skill as part of Soft Skills Development Programme in Classroom no. 5.