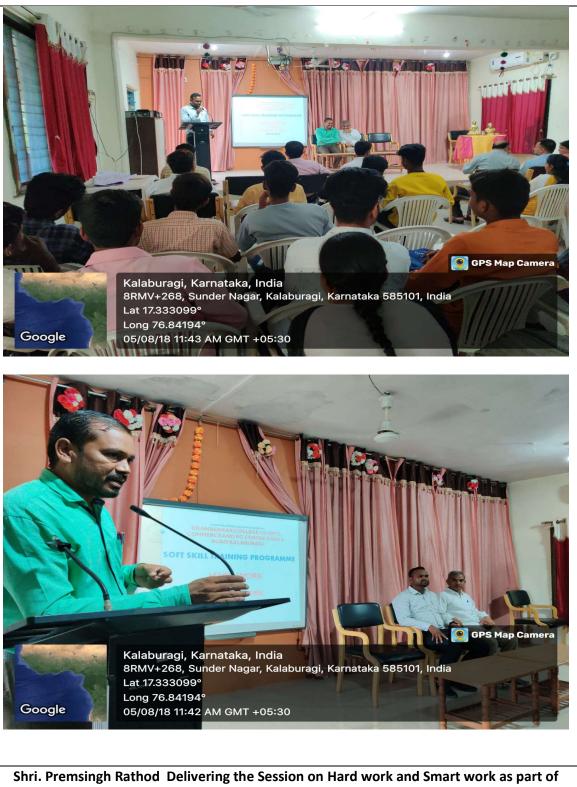

### Notice

All the students are hereby informed that **Training and Placement Unit** organizing **Soft Skills Development Programme on the topic of Hard work and Smart work** activity at Class Room 5 on 15/02/2019 at 10.30 am. Interested students should enroll their name and contact for further details to Dr. Avinash B, TPO.

and

PRINCIPAL Dr. AMBEDKAR COLLEGE OF ARTS & COMMERCE GULBARGA

(Affiliated to Gulbarga University, Kalaburagi)

| Date of Activity: From 15/02/2020         |                            |                                              | Location: Class room No. 5 |
|-------------------------------------------|----------------------------|----------------------------------------------|----------------------------|
| Title of                                  | Soft skills Development    | Name of the                                  |                            |
| the                                       | Programme on Hard work and | Resource                                     | Shri. Premsingh Rathod     |
| Activity                                  | Smart work                 | Person                                       |                            |
| Total Number of Students Participated: 58 |                            | Activity Co-ordinator & Report Generated by: |                            |
|                                           |                            | Training and Placement Office                |                            |

### **Activity Report:**

On February 15, 2020, the Training and Placement Office organized a Soft Skills Development Programme in Classroom No. 5, focusing on the essential skills of hard work and smart work. Shri. Premsingh Rathod expertly led the session, providing valuable insights and practical strategies to enhance productivity and efficiency in both personal and professional contexts. The engaging program saw active participation from 58 students, who engaged in interactive discussions and activities designed to deepen their understanding of the importance of hard work and smart work. The program aimed to empower students with the necessary competencies to take ownership of their decisions and actions, thereby fostering personal growth and career readiness. The event was expertly coordinated by the Training and Placement Office, culminating in the creation of this comprehensive report.

Photographs of the event

DR AMBEDKAR COLLEGE OF ARTS, COMMERCE AND PG CENTRE. KALABURAGI

(Affiliated to Gulbarga University, Kalaburagi)

Soft Skills Development Programme in Classroom no. 5.

PRINCIPAL Dr. AMBEDKAR COLLEGE OF AHTS & COMMERCE GULEABGA