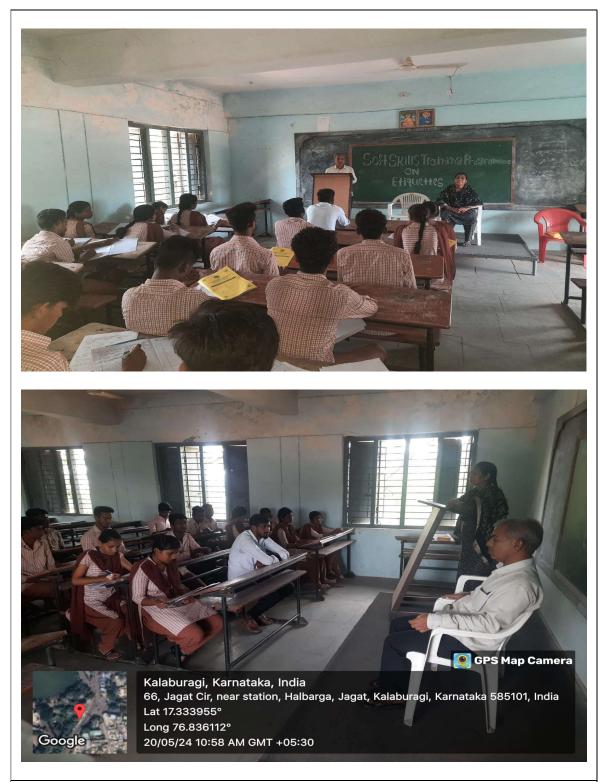

#### Photographs of the event

Prof. Anjum Delivering the Session on Accountability as part of Soft Skills Development Programme in Classroom no. 5.

PRINCIPAL ABEDKAR COLLEGE RTB & COMMERCE OF ARTS GULBARGA