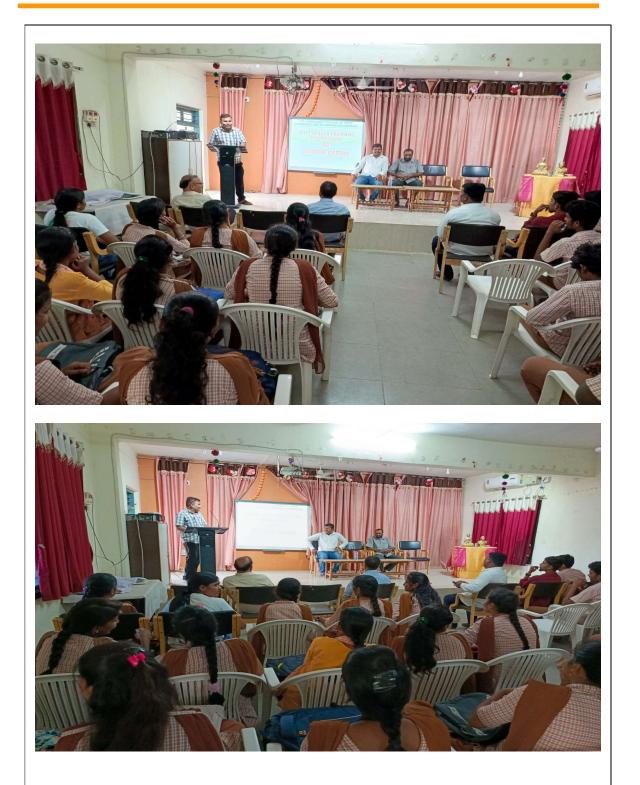

### Notice

All the students are hereby informed that **Training and Placement Unit** organizing **Soft Skills Development Programme on the topic of Hard work and Smart work** activity at Class Room 5 on 15/02/2019 at 10.30 am. Interested students should enroll their name and contact for further details to Dr. Avinash B, TPO.

and

PRINCIPAL Dr. AMBEDKAR COLLEGE OF ARTS & COMMERCE GULBARGA

(Affiliated to Gulbarga University, Kalaburagi)

| Date of Activity: From 15/02/2020         |                            |                                              | Location: Class room No. 5 |
|-------------------------------------------|----------------------------|----------------------------------------------|----------------------------|
| Title of                                  | Soft skills Development    | Name of the                                  |                            |
| the                                       | Programme on Hard work and | Resource                                     | Shri. Premsingh Rathod     |
| Activity                                  | Smart work                 | Person                                       |                            |
| Total Number of Students Participated: 58 |                            | Activity Co-ordinator & Report Generated by: |                            |
|                                           |                            | Training and Placement Office                |                            |

### **Activity Report:**

On February 15, 2020, the Training and Placement Office organized a Soft Skills Development Programme in Classroom No. 5, focusing on the essential skills of hard work and smart work. Shri. Premsingh Rathod expertly led the session, providing valuable insights and practical strategies to enhance productivity and efficiency in both personal and professional contexts. The engaging program saw active participation from 58 students, who engaged in interactive discussions and activities designed to deepen their understanding of the importance of hard work and smart work. The program aimed to empower students with the necessary competencies to take ownership of their decisions and actions, thereby fostering personal growth and career readiness. The event was expertly coordinated by the Training and Placement Office, culminating in the creation of this comprehensive report.

Photographs of the event

DR AMBEDKAR COLLEGE OF ARTS, COMMERCE AND PG CENTRE. KALABURAGI

(Affiliated to Gulbarga University, Kalaburagi)

Soft Skills Development Programme in Classroom no. 5.

PRINCIPAL Dr. AMBEDKAR COLLEGE OF AHTS & COMMERCE GULEABGA