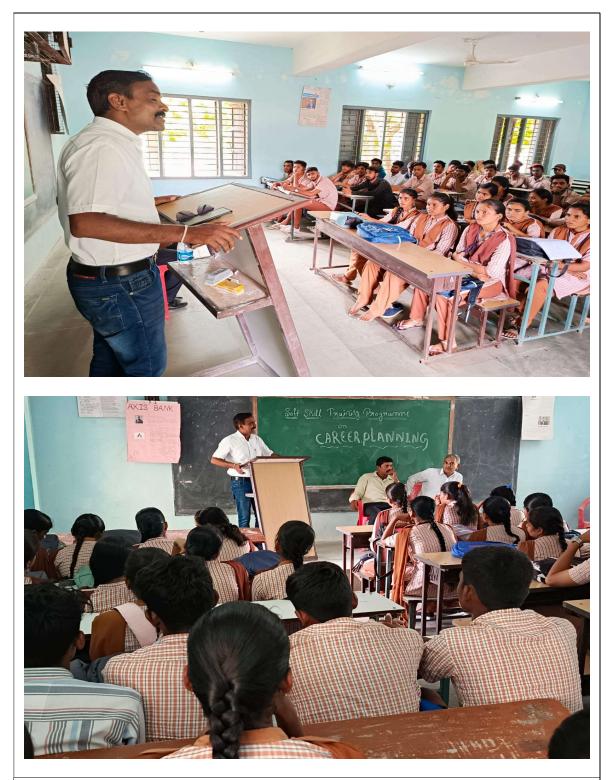

### **Activity Report:**

On July 27, 2018, the Training and Placement Office organized a Soft Skills Development Programme in Classroom No. 5, focusing on the essential skill of effective persuasion. Dr. Gurudatta Kulkarni led the session, providing valuable insights and practical strategies to enhance convincing skills in both personal and professional contexts. The engaging program saw active participation from 42 students, who engaged in interactive discussions and activities designed to deepen their understanding of persuasive techniques. The program aimed to equip students with the necessary competencies to take ownership of their decisions and actions, thereby promoting personal growth and career readiness. The event was expertly coordinated by the Training and Placement Office, resulting in the creation of this comprehensive report.

Photographs of the event

PRINCIPAL BEDKAR COLLEGE COMMERCE AHTS 8-GULBARGA

DR AMBEDKAR COLLEGE OF ARTS, COMMERCE AND PG CENTRE. KALABURAGI

(Affiliated to Gulbarga University, Kalaburagi)

Dr. Gurudatta Kulkarni Delivering the Session on Convincing Skill as part of Soft Skills Development Programme in Classroom no. 5.