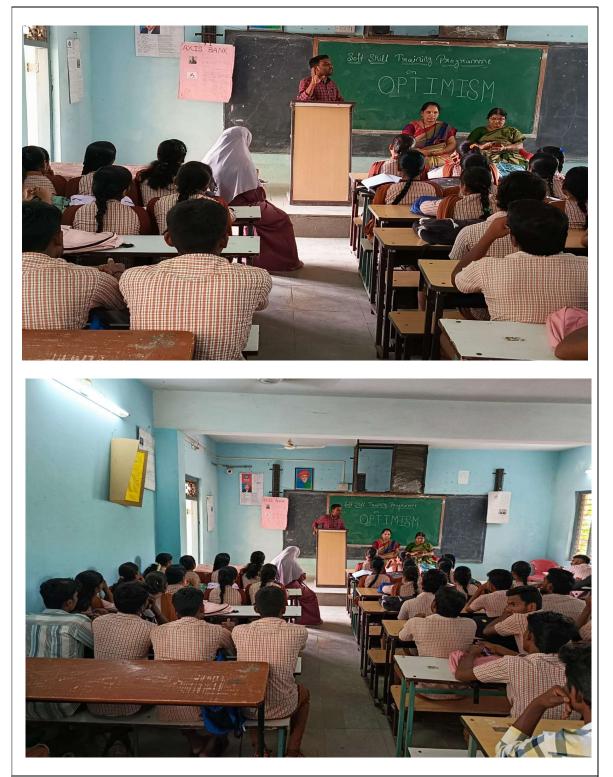

thinking, resilience, and mental well-being in both personal and professional contexts. The engaging program saw active participation from a cohort of 35 students, who engaged in interactive discussions and tailored activities designed to deepen their understanding of optimism principles. The program aimed to empower students with the necessary competencies to take ownership of their decisions and actions, thereby promoting personal growth and career readiness. The Training and Placement Office's meticulous coordination ensured the successful execution of the event, culminating in the creation of this comprehensive report.



PRINCIPAL BEDKAR COLLEGE TS & COMMERCE GULBARGA



DR AMBEDKAR COLLEGE OF ARTS, COMMERCE AND PG CENTRE. KALABURAGI

(Affiliated to Gulbarga University, Kalaburagi)



Smt. Sukanya Patil Delivering the Session on Optimism as part of Soft Skills Development Programme in Classroom no. 4.

PRINCIPAL Dr. AMBEDKAR COLLEGE OF ANTS & COMMERCE GULBARGA



(Affiliated to Gulbarga University, Kalaburagi)

### **Attendance Sheet**

Title of the Activity: Soft skills Development Programme on Optimism

Organizing Unit/Department: Training and Placement Unit

Date: 09/09/2023

Venue: Room NO: 4

|      | SI<br>No. | Roll NO. | Name of the Student | Signature |
|------|-----------|----------|---------------------|-----------|
|      |           | 3323     | VEJag MUMPA Shawe   | riving    |
|      | :         | 3211     | PULLOM PATEL        | Recent    |
|      | 3         | 3206.    | maleppa J Wagi      | BUDA      |
|      | 4         | 3295     | lingora .G