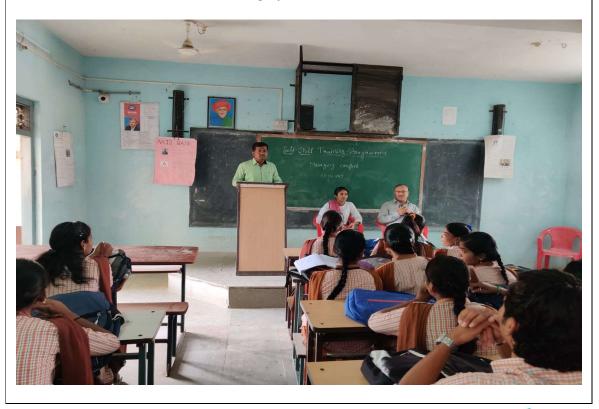

#### Photographs of the event

(Affiliated to Gulbarga University, Kalaburagi)

Dr. Sridevi Delivering the Session on T-Critical Vs Creative thinking as part of Soft Skills Development Programme in Classroom no. 3.