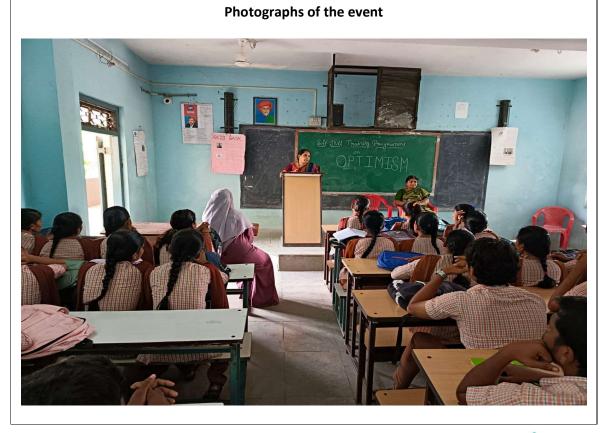

the essential skill of optimism. Under the expert guidance of Smt. Sukanya Patil, the session delivered valuable insights and practical strategies to enhance positive thinking, resilience, and mental well-being in both personal and professional contexts. The engaging program saw active participation from a cohort of 35 students, who engaged in interactive discussions and tailored activities designed to deepen their understanding of optimism principles. The program aimed to empower students with the necessary competencies to take ownership of their decisions and actions, thereby promoting personal growth and career readiness. The Training and Placement Office's meticulous coordination ensured the successful execution of the event, culminating in the creation of this comprehensive report.



PRINCIPAL BEDKAR COLLEGE TS & COMMERCE GULBARGA



DR AMBEDKAR COLLEGE OF ARTS, COMMERCE AND PG CENTRE. KALABURAGI

(Affiliated to Gulbarga University, Kalaburagi)



Smt. Sukanya Patil Delivering the Session on Optimism as part of Soft Skills Development Programme in Classroom no. 4.

PRINCIPAL Dr. AMBEDKAR COLLEGE OF ANTS & COMMERCE GULBARGA



(Affiliated to Gulbarga University, Kalaburagi)

### **Attendance Sheet**

Title of the Activity: Soft skills Development Programme on Optimism

Organizing Unit/Department: Training and Placement Unit

Date: 09/09/2023

Venue: Room NO: 4

|      | SI<br>No. | Roll NO. | Name of the Student | Signature |
|------|-----------|----------|---------------------|-----------|
|      |           | 3323     | VEJag MUMPA Shawe   | riving    |
|      | :