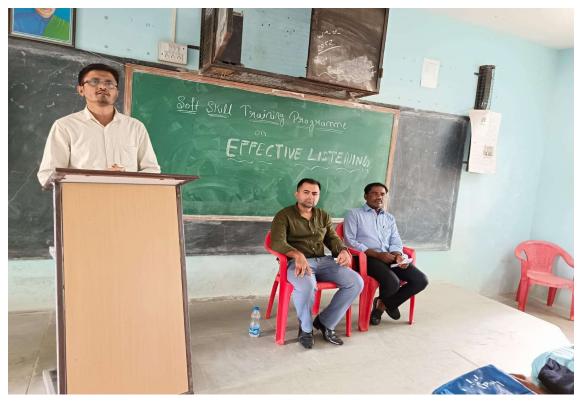

#### Photographs of the event

RINCIPAL

PRINCIPAL Dr. AMBEDKAR COLLEGE OF ARTS & COMMERCE GULEARGA

(Affiliated to Gulbarga University, Kalaburagi)

Dr. Saibanna Yenkelli Delivering the Session on Negotiation Skill as part of Soft Skills Development Programme in Classroom no. 6.