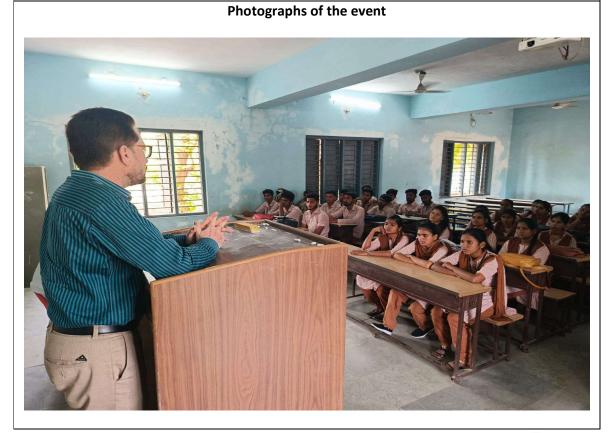

#### Photographs of the event

Prof. Anjum Delivering the Session on Accountability as part of Soft Skills Development Programme in Classroom no. 5.

PRINCIPAL ABEDKAR COLLEGE RTB & COMMERCE OF ARTS GULBARGA