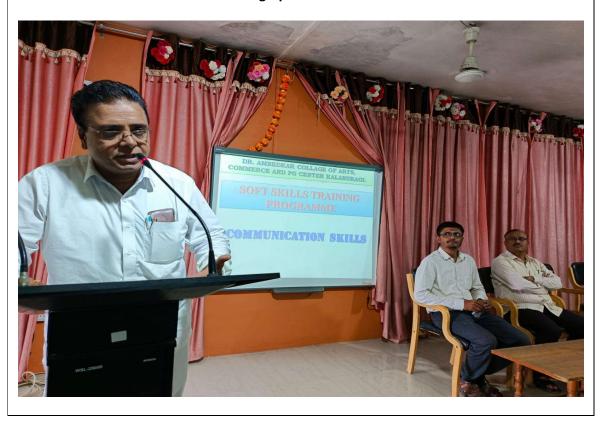

#### **Activity Report:**

On September 15, 2018, the Training and Placement Office hosted a Soft Skills Development Programme in Classroom No. 6, focusing on the vital skill of effective negotiation. Dr. Saibanna Yenkelli expertly led the session, providing valuable insights and practical strategies to enhance negotiation skills in both personal and professional contexts. The engaging program saw active participation from 45 students, who engaged in interactive discussions and activities designed to deepen their understanding of negotiation techniques. The program aimed to empower students with the necessary competencies to take ownership of their decisions and actions, thereby promoting personal growth and career readiness. The event was expertly coordinated by the Training and Placement Office, culminating in the creation of this comprehensive report

#### Photographs of the event

RINCIPAL

PRINCIPAL Dr. AMBEDKAR COLLEGE OF ARTS & COMMERCE GULEARGA

(Affiliated to Gulbarga University, Kalaburagi)

Dr. Saibanna Yenkelli Delivering the Session on Negotiation Skill as part of Soft Skills Development Programme in Classroom no. 6.