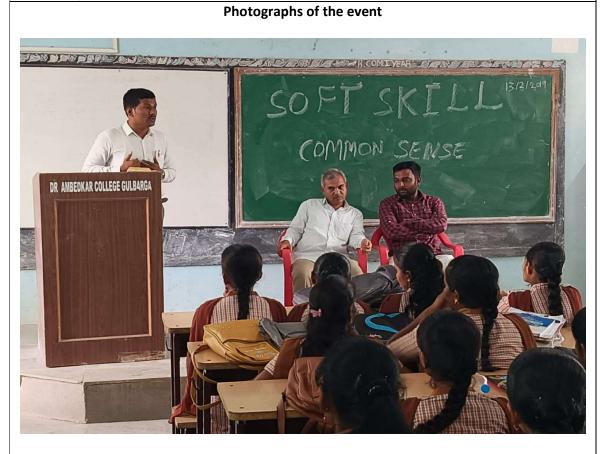

### Notice

All the students are hereby informed that **Training and Placement Unit** organizing **Soft Skills Development Programme on the topic of Common-Sense** activity at Class Room 6 on 11/10/2018 at 10.30 am. Interested students should enroll their name and contact for further details to Dr. Avinash B, TPO.

### **Activity Report:**

On October 11, 2018, the Training and Placement Office hosted a Soft Skills Development Programme in Classroom No. 6, focusing on the essential skill of common sense. Dr. Siddarth Mandankar expertly led the session, providing valuable insights and practical strategies to enhance common sense in both personal and professional contexts. The engaging program saw active participation from 28 students, who engaged in interactive discussions and activities designed to deepen their understanding of practical wisdom and sound judgment. The program aimed to empower students with the necessary competencies to take ownership of their decisions and actions, thereby promoting personal growth and career readiness. The event was expertly coordinated by the Training and Placement Office, culminating in the creation of this comprehensive report.

PRINCIPAL BEDKAR COLLEGE & COMMERCE OF ARTS GULBARGA

DR AMBEDKAR COLLEGE OF ARTS, COMMERCE AND PG CENTRE. KALABURAGI

(Affiliated to Gulbarga University, Kalaburagi)

Dr. Siddarth Mandankar Delivering the Session on Common Sense as part of Soft Skills Development Programme in Classroom no. 6.