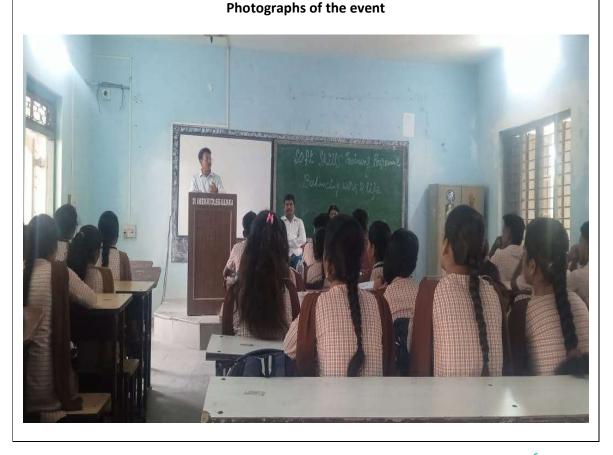

### **Activity Report:**

On July 18, 2018, the Training and Placement Office organized a Soft Skills Development Programme on Accountability in Classroom No. 5. The session was led by Prof. Anjum, who provided valuable insights and practical strategies for enhancing accountability in both personal and professional settings. A total of 29 students participated actively, engaging in interactive discussions and activities designed to foster a deeper understanding of accountability. The programme aimed to equip students with the necessary skills to take responsibility for their actions and decisions, ultimately contributing to their overall personal development and career readiness. The event was coordinated and the report was generated by the Training and Placement Office.

#### Photographs of the event

Prof. Anjum Delivering the Session on Accountability as part of Soft Skills Development Programme in Classroom no. 5.

PRINCIPAL ABEDKAR COLLEGE RTB & COMMERCE OF ARTS GULBARGA