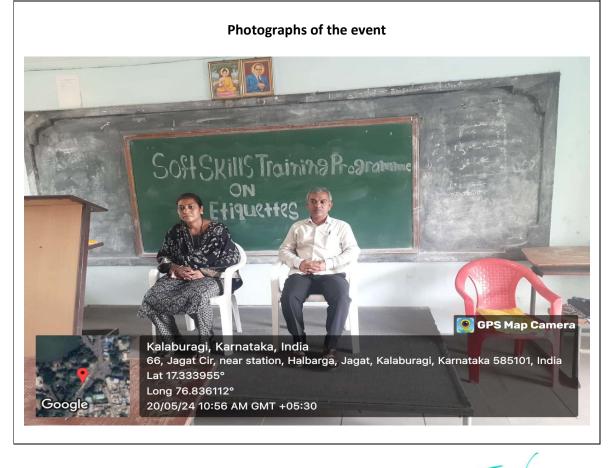

#### Photographs of the event

Prof. Anjum Delivering the Session on Accountability as part of Soft Skills Development Programme in Classroom no. 5.

PRINCIPAL ABEDKAR COLLEGE RTB & COMMERCE OF ARTS GULBARGA