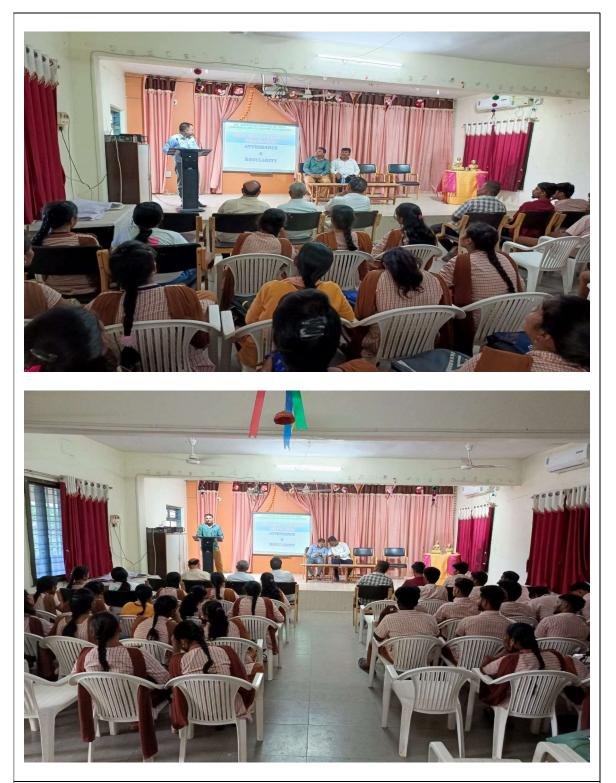

Photographs of the event

DR AMBEDKAR COLLEGE OF ARTS, COMMERCE AND PG CENTRE. KALABURAGI

(Affiliated to Gulbarga University, Kalaburagi)

Soft Skills Development Programme in Classroom no. 5.

PRINCIPAL Dr. AMBEDKAR COLLEGE OF AHTS & COMMERCE GULEABGA