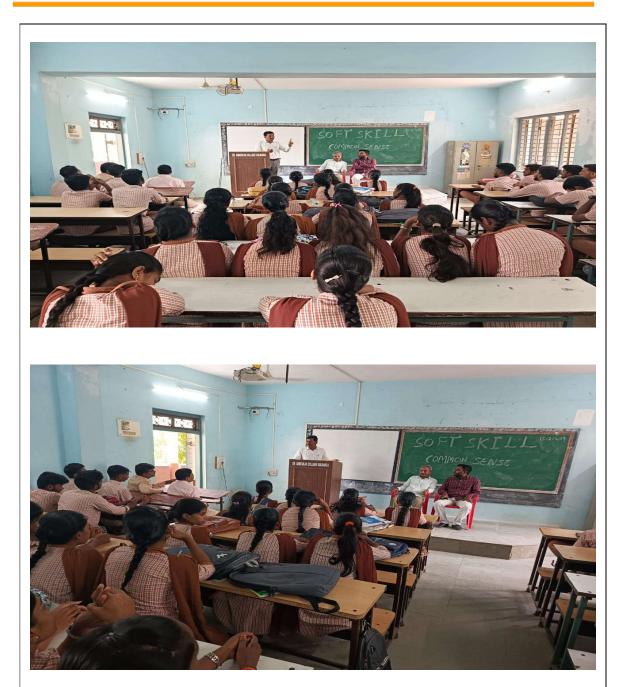

### Notice

All the students are hereby informed that **Training and Placement Unit** organizing **Soft Skills Development Programme on the topic of Common-Sense** activity at Class Room 6 on 11/10/2018 at 10.30 am. Interested students should enroll their name and contact for further details to Dr. Avinash B, TPO.

### **Activity Report:**

On October 11, 2018, the Training and Placement Office hosted a Soft Skills Development Programme in Classroom No. 6, focusing on the essential skill of common sense. Dr. Siddarth Mandankar expertly led the session, providing valuable insights and practical strategies to enhance common sense in both personal and professional contexts. The engaging program saw active participation from 28 students, who engaged in interactive discussions and activities designed to deepen their understanding of practical wisdom and sound judgment. The program aimed to empower students with the necessary competencies to take ownership of their decisions and actions, thereby promoting personal growth and career readiness. The event was expertly coordinated by the Training and Placement Office, culminating in the creation of this comprehensive report.

PRINCIPAL BEDKAR COLLEGE & COMMERCE OF ARTS GULBARGA

DR AMBEDKAR COLLEGE OF ARTS, COMMERCE AND PG CENTRE. KALABURAGI

(Affiliated to Gulbarga University, Kalaburagi)

Dr. Siddarth Mandankar Delivering the Session on Common Sense as part of Soft Skills Development Programme in Classroom no. 6.