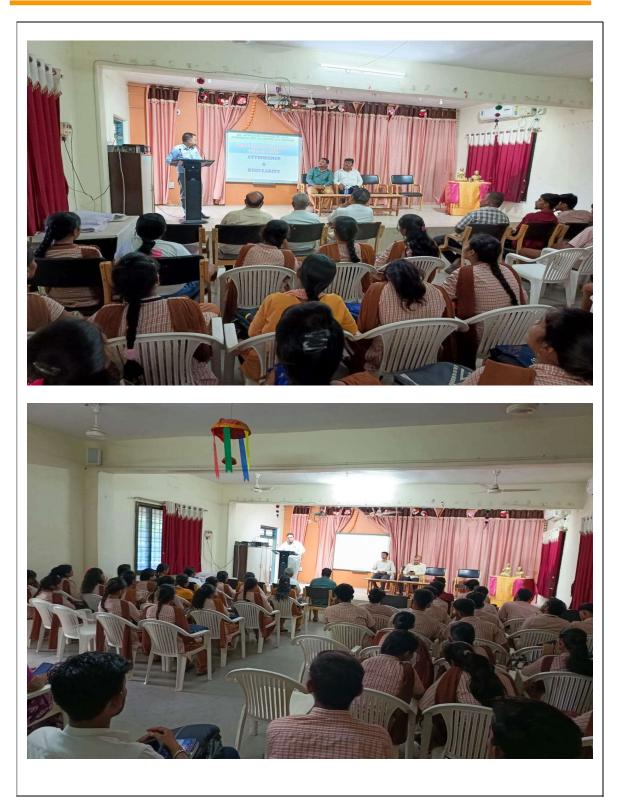

### **Activity Report:**

On October 11, 2018, the Training and Placement Office hosted a Soft Skills Development Programme in Classroom No. 6, focusing on the essential skill of common sense. Dr. Siddarth Mandankar expertly led the session, providing valuable insights and practical strategies to enhance common sense in both personal and professional contexts. The engaging program saw active participation from 28 students, who engaged in interactive discussions and activities designed to deepen their understanding of practical wisdom and sound judgment. The program aimed to empower students with the necessary competencies to take ownership of their decisions and actions, thereby promoting personal growth and career readiness. The event was expertly coordinated by the Training and Placement Office, culminating in the creation of this comprehensive report.

PRINCIPAL BEDKAR COLLEGE & COMMERCE OF ARTS GULBARGA

DR AMBEDKAR COLLEGE OF ARTS, COMMERCE AND PG CENTRE. KALABURAGI

(Affiliated to Gulbarga University, Kalaburagi)

Dr. Siddarth Mandankar Delivering the Session on Common Sense as part of Soft Skills Development Programme in Classroom no. 6.