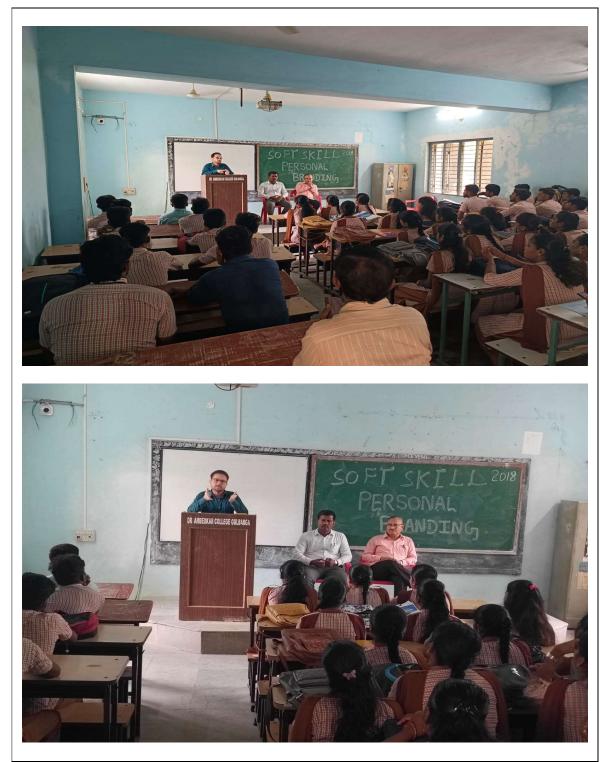

Photographs of the event

PRINCIPAL BEDKAR COLLEGE COMMERCE AHTS 8-GULBARGA

DR AMBEDKAR COLLEGE OF ARTS, COMMERCE AND PG CENTRE. KALABURAGI

(Affiliated to Gulbarga University, Kalaburagi)

Dr. Gurudatta Kulkarni Delivering the Session on Convincing Skill as part of Soft Skills Development Programme in Classroom no. 5.