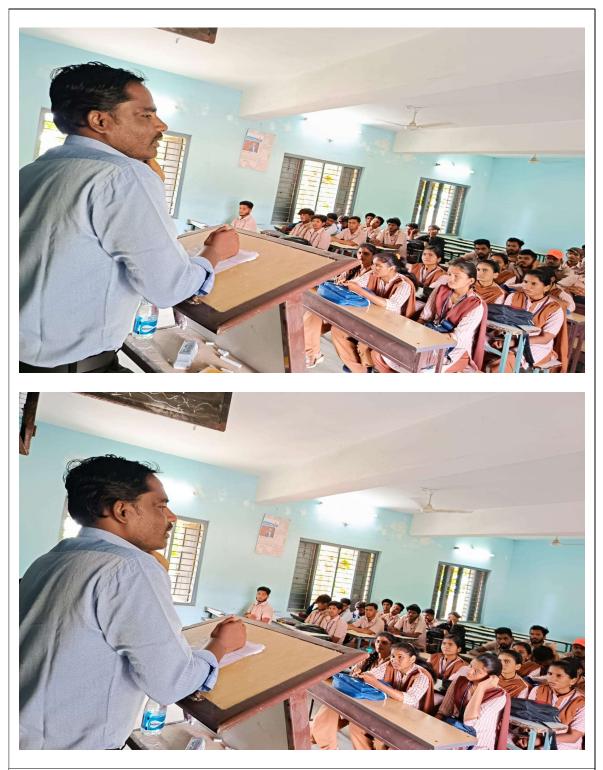

PRINCIPAL BEDKAR COLLEGE & COMMERCE OF ARTS GULBARGA

DR AMBEDKAR COLLEGE OF ARTS, COMMERCE AND PG CENTRE. KALABURAGI

(Affiliated to Gulbarga University, Kalaburagi)

Dr. Siddarth Mandankar Delivering the Session on Common Sense as part of Soft Skills Development Programme in Classroom no. 6.