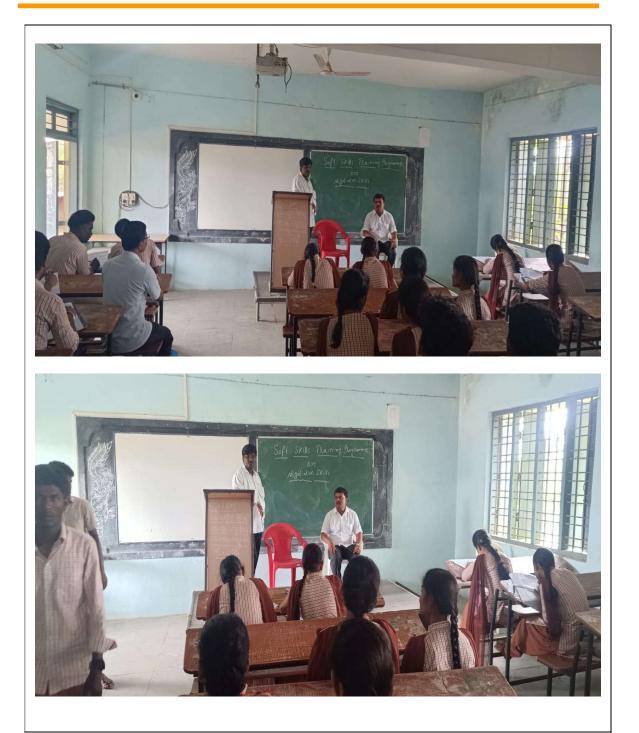

PRINCIPAL Dr. AMBEDKAR COLLEGE OF ARTS & COMMERCE GULBARGA

(Affiliated to Gulbarga University, Kalaburagi)

Date: 18/03/2019

### Notice

All the students are hereby informed that **Training and Placement Unit** organizing **Soft Skills Development Programme on the topic of T-Critical Vs Creative thinking** activity at Class Room 3 on 20/03/2019 at 10.30 am. Interested students should enroll their name and contact for further details to Dr. Avinash B, TPO.

#### **Activity Report:**

On March 20, 2019, the Training and Placement Office hosted a Soft Skills Development Programme in Classroom No. 3, focusing on the critical theme of T-Critical Vs Creative thinking. Dr. Sridevi expertly led the session, providing valuable insights and practical strategies to enhance critical and creative thinking skills in both personal and professional contexts. The engaging program saw active participation from 29 students, who engaged in interactive discussions and activities designed to deepen their understanding of these essential skills. The objective of the program was to empower students with the necessary competencies to take ownership of their actions and decisions, thereby promoting personal growth and career readiness. The event was meticulously organized by the Training and Placement Office, culminating in the creation of this report.

#### Photographs of the event

(Affiliated to Gulbarga University, Kalaburagi)

Dr. Sridevi Delivering the Session on T-Critical Vs Creative thinking as part of Soft Skills Development Programme in Classroom no. 3.