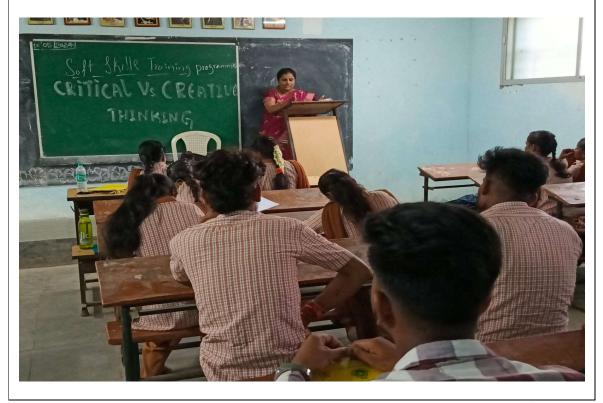

#### **Activity Report:**

On March 20, 2019, the Training and Placement Office hosted a Soft Skills Development Programme in Classroom No. 3, focusing on the critical theme of T-Critical Vs Creative thinking. Dr. Sridevi expertly led the session, providing valuable insights and practical strategies to enhance critical and creative thinking skills in both personal and professional contexts. The engaging program saw active participation from 29 students, who engaged in interactive discussions and activities designed to deepen their understanding of these essential skills. The objective of the program was to empower students with the necessary competencies to take ownership of their actions and decisions, thereby promoting personal growth and career readiness. The event was meticulously organized by the Training and Placement Office, culminating in the creation of this report.

#### Photographs of the event

(Affiliated to Gulbarga University, Kalaburagi)

Dr. Sridevi Delivering the Session on T-Critical Vs Creative thinking as part of Soft Skills Development Programme in Classroom no. 3.