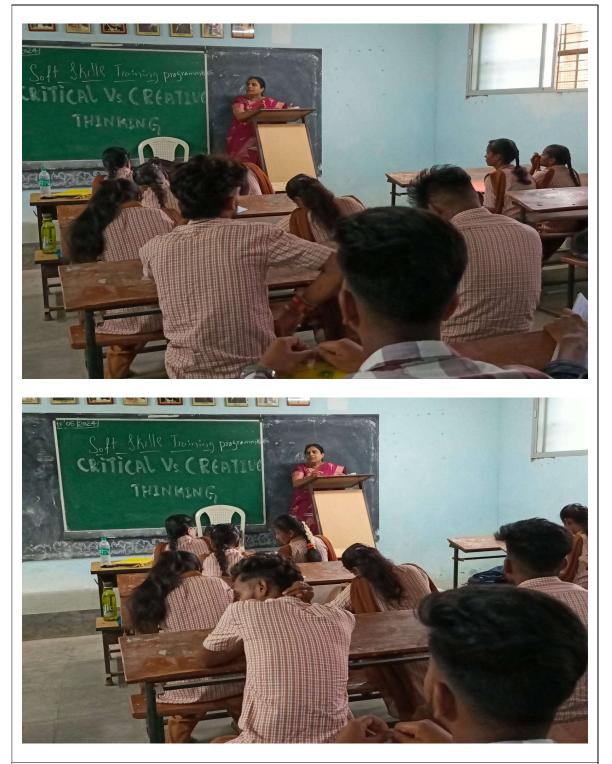

#### **Activity Report:**

On March 20, 2019, the Training and Placement Office hosted a Soft Skills Development Programme in Classroom No. 3, focusing on the critical theme of T-Critical Vs Creative thinking. Dr. Sridevi expertly led the session, providing valuable insights and practical strategies to enhance critical and creative thinking skills in both personal and professional contexts. The engaging program saw active participation from 29 students, who engaged in interactive discussions and activities designed to deepen their understanding of these essential skills. The objective of the program was to empower students with the necessary competencies to take ownership of their actions and decisions, thereby promoting personal growth and career readiness. The event was meticulously organized by the Training and Placement Office, culminating in the creation of this report.

#### Photographs of the event

(Affiliated to Gulbarga University, Kalaburagi)

Dr. Sridevi Delivering the Session on T-Critical Vs Creative thinking as part of Soft Skills Development Programme in Classroom no. 3.