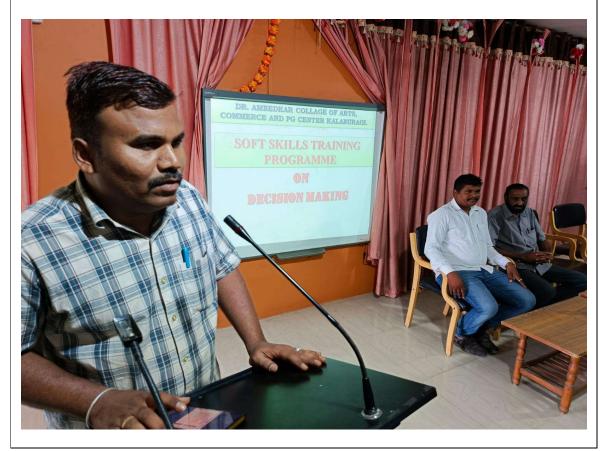

### **Activity Report:**

On September 22, 2019, the Training and Placement Office organized a Soft Skills Development Programme in Classroom No. 3, focusing on the essential skill of effective decision making. Mr. Anand Sidramappa expertly led the session, providing valuable insights and practical strategies to enhance decision-making abilities in both personal and professional contexts. The engaging program saw active participation from 29 students, who engaged in interactive discussions and activities designed to deepen their understanding of decision-making techniques. The program aimed to empower students with the necessary competencies to take ownership of their decisions and actions, thereby fostering personal growth and career readiness. The event was expertly coordinated by the Training and Placement Office, culminating in the creation of this comprehensive report.

#### Photographs of the event

PRINCIPAL IBEDKAR COLLEGE

GULBARGA

ARTS

DR AMBEDKAR COLLEGE OF ARTS, COMMERCE AND PG CENTRE. KALABURAGI

(Affiliated to Gulbarga University, Kalaburagi)

Mr. Anand Sidramappa Delivering the Session on Decision Making as part of Soft Skills Development Programme in Classroom no. 3.