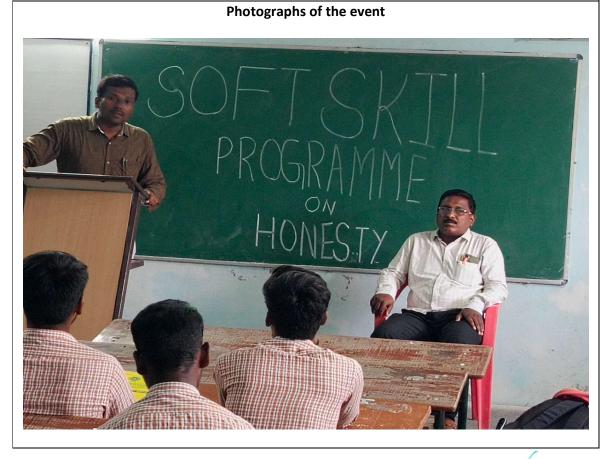

#### Photographs of the event

Prof. Anjum Delivering the Session on Accountability as part of Soft Skills Development Programme in Classroom no. 5.

PRINCIPAL ABEDKAR COLLEGE RTB & COMMERCE OF ARTS GULBARGA