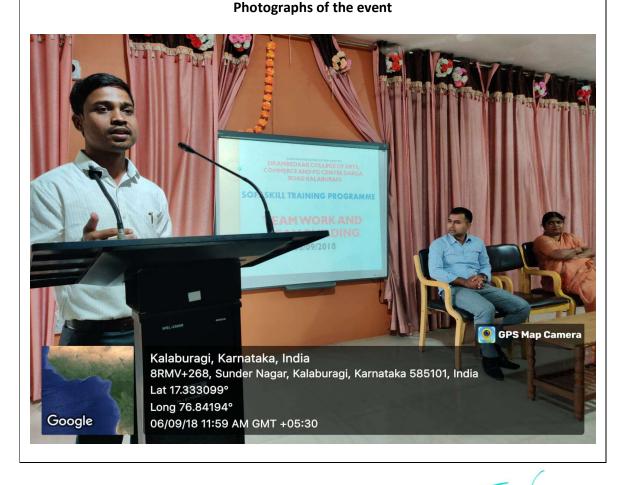

### Notice

All the students are hereby informed that **Training and Placement Unit** organizing **Soft Skills Development Programme on the topic of Team work and Team Building** activity at Class Room 4 on 10/11/2019 at 10.30 am. Interested students should enroll their name and contact for further details to Dr. Avinash B, TPO.

PRINCIPAL Dr. AMBEDKAR COLLEGE OF ARTS & COMMERCE GULEARGA

(Affiliated to Gulbarga University, Kalaburagi)

| Date of A                                 | ctivity: <b>From</b> 10/11/2019 | Location: Class room No. 4                   |               |  |
|-------------------------------------------|---------------------------------|----------------------------------------------|---------------|--|
| Title of                                  | Soft skills Development         | Name of the                                  |               |  |
| the                                       | Programme on Team work          | Resource                                     | Sharanbasappa |  |
| Activity                                  | and Team Building               | Person                                       |               |  |
| Total Number of Students Participated: 27 |                                 | Activity Co-ordinator & Report Generated by: |               |  |
|                                           |                                 | Training and Placement Office                |               |  |
|                                           |                                 |                                              |               |  |

#### **Activity Report:**

On November 10, 2019, the Training and Placement Office organized a Soft Skills Development Programme in Classroom No. 4, focusing on the essential skills of teamwork and team building. Sharanbasappa expertly led the session, providing valuable insights and practical strategies to enhance collaboration, communication, and leadership skills in both personal and professional contexts. The engaging program saw active participation from 27 students, who engaged in interactive discussions and activities designed to deepen their understanding of effective teamwork and team building. The program aimed to empower students with the necessary competencies to take ownership of their decisions and actions, thereby fostering personal growth and career readiness. The event was expertly coordinated by the Training and Placement Office, culminating in the creation of this comprehensive report.