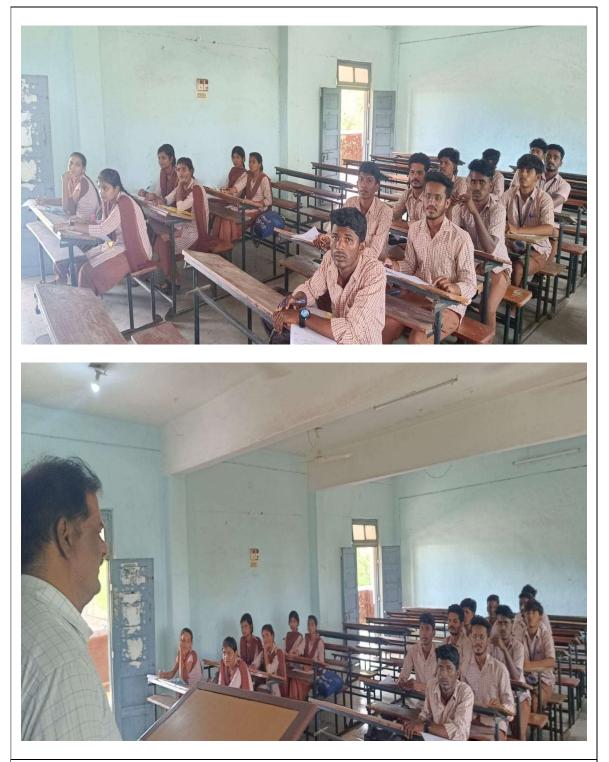

#### Photographs of the event

(Affiliated to Gulbarga University, Kalaburagi)

Dr. Sridevi Delivering the Session on T-Critical Vs Creative thinking as part of Soft Skills Development Programme in Classroom no. 3.