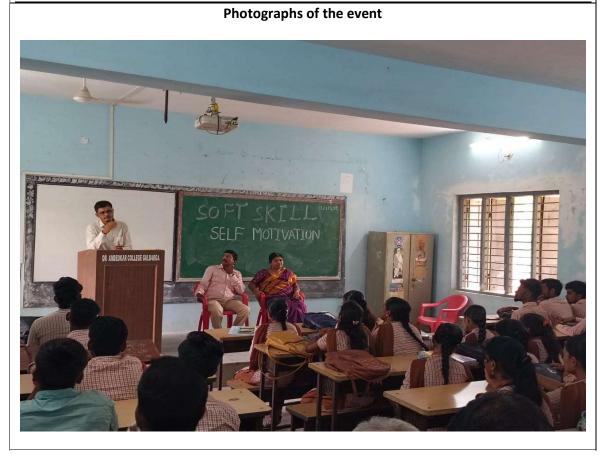

### **Activity Report:**

On July 21, 2019, the Training and Placement Office organized a Soft Skills Development Programme in Classroom No. 6, focusing on the vital skill of self-motivation. Dr. Karbasappa expertly led the session, providing valuable insights and practical strategies to enhance self-motivation and drive in both personal and professional spheres. The engaging program saw active participation from 28 students, who engaged in interactive discussions and activities designed to deepen their understanding of self-motivation techniques. The program aimed to empower students with the necessary competencies to take ownership of their decisions and actions, thereby fostering personal growth and career readiness. The event was expertly coordinated by the Training and Placement Office, resulting in the creation of this comprehensive report.

PRINCIPAL Dr. AMBEDKAR COLLEGE OF ARTS & COMMERCE GULBARGA

DR AMBEDKAR COLLEGE OF ARTS, COMMERCE AND PG CENTRE. KALABURAGI

(Affiliated to Gulbarga University, Kalaburagi)

Dr. Karbasappa Delivering the Session on Self-Motivation Skills as part of Soft Skills Development Programme in Classroom no. 6.