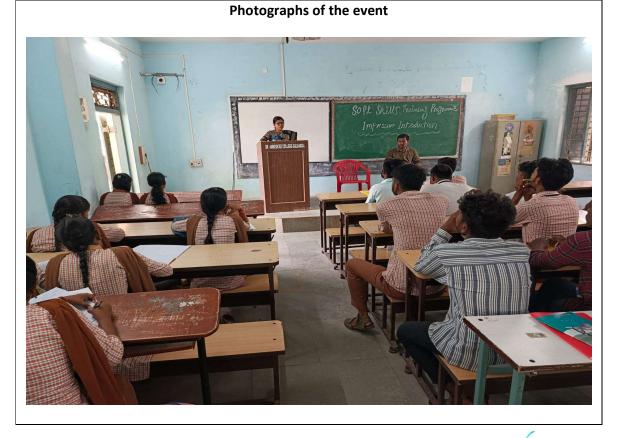

#### **Activity Report:**

On September 15, 2018, the Training and Placement Office hosted a Soft Skills Development Programme in Classroom No. 6, focusing on the vital skill of effective negotiation. Dr. Saibanna Yenkelli expertly led the session, providing valuable insights and practical strategies to enhance negotiation skills in both personal and professional contexts. The engaging program saw active participation from 45 students, who engaged in interactive discussions and activities designed to deepen their understanding of negotiation techniques. The program aimed to empower students with the necessary competencies to take ownership of their decisions and actions, thereby promoting personal growth and career readiness. The event was expertly coordinated by the Training and Placement Office, culminating in the creation of this comprehensive report

#### Photographs of the event

RINCIPAL

PRINCIPAL Dr. AMBEDKAR COLLEGE OF ARTS & COMMERCE GULEARGA

(Affiliated to Gulbarga University, Kalaburagi)

Dr. Saibanna Yenkelli Delivering the Session on Negotiation Skill as part of Soft Skills Development Programme in Classroom no. 6.