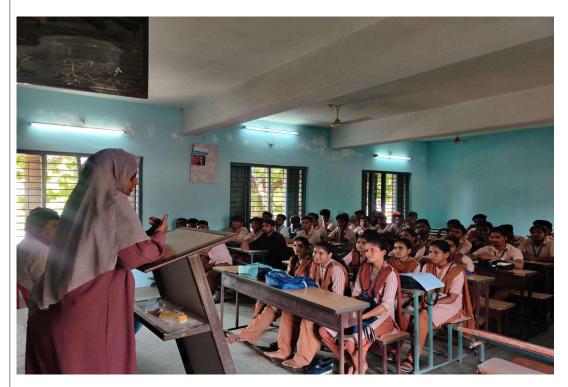

### **Activity Report:**

On July 18, 2018, the Training and Placement Office organized a Soft Skills Development Programme on Accountability in Classroom No. 5. The session was led by Prof. Anjum, who provided valuable insights and practical strategies for enhancing accountability in both personal and professional settings. A total of 29 students participated actively, engaging in interactive discussions and activities designed to foster a deeper understanding of accountability. The programme aimed to equip students with the necessary skills to take responsibility for their actions and decisions, ultimately contributing to their overall personal development and career readiness. The event was coordinated and the report was generated by the Training and Placement Office.

#### Photographs of the event

Prof. Anjum Delivering the Session on Accountability as part of Soft Skills Development Programme in Classroom no. 5.

PRINCIPAL ABEDKAR COLLEGE RTB & COMMERCE OF ARTS GULBARGA