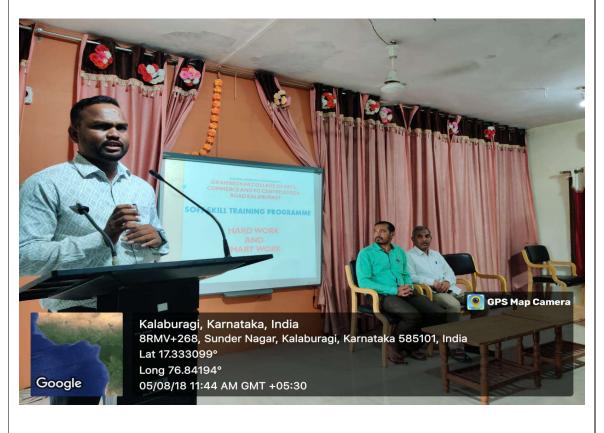

### Notice

All the students are hereby informed that **Training and Placement Unit** organizing **Soft Skills Development Programme on the topic of Hard work and Smart work** activity at Class Room 5 on 15/02/2019 at 10.30 am. Interested students should enroll their name and contact for further details to Dr. Avinash B, TPO.

and

PRINCIPAL Dr. AMBEDKAR COLLEGE OF ARTS & COMMERCE GULBARGA

(Affiliated to Gulbarga University, Kalaburagi)

| Date of Activity: From 15/02/2020         |                            |                                              | Location: Class room No. 5 |
|-------------------------------------------|----------------------------|----------------------------------------------|----------------------------|
| Title of                                  | Soft skills Development    | Name of the                                  |                            |
| the                                       | Programme on Hard work and | Resource                                     | Shri. Premsingh Rathod     |
| Activity                                  | Smart work                 | Person                                       |                            |
| Total Number of Students Participated: 58 |                            | Activity Co-ordinator & Report Generated by: |                            |
|                                           |                            | Training and Placement Office                |                            |

### **Activity Report:**

On February 15, 2020, the Training and Placement Office organized a Soft Skills Development Programme in Classroom No. 5, focusing on the essential skills of hard work and smart work. Shri. Premsingh Rathod expertly led the session, providing valuable insights and practical strategies to enhance productivity and efficiency in both personal and professional contexts. The engaging program saw active participation from 58 students, who engaged in interactive discussions and activities designed to deepen their understanding of the importance of hard work and smart work. The program aimed to empower students with the necessary competencies to take ownership of their decisions and actions, thereby fostering personal growth and career readiness. The event was expertly coordinated by the Training and Placement Office, culminating in the creation of this comprehensive report.

Photographs of the event

DR AMBEDKAR COLLEGE OF ARTS, COMMERCE AND PG CENTRE. KALABURAGI

(Affiliated to Gulbarga University, Kalaburagi)

Soft Skills Development Programme in Classroom no. 5.

PRINCIPAL Dr. AMBEDKAR COLLEGE OF AHTS & COMMERCE GULEABGA