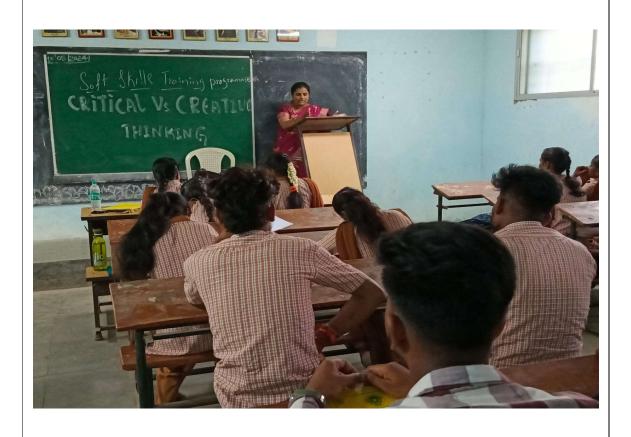

### Notice

All the students are hereby informed that **Training and Placement Unit** organizing **Soft Skills Development Programme on the topic of T-Critical Vs Creative thinking** activity at Class Room 3 on 20/03/2019 at 10.30 am. Interested students should enroll their name and contact for further details to Dr. Avinash B, TPO.

#### **Activity Report:**

On March 20, 2019, the Training and Placement Office hosted a Soft Skills Development Programme in Classroom No. 3, focusing on the critical theme of T-Critical Vs Creative thinking. Dr. Sridevi expertly led the session, providing valuable insights and practical strategies to enhance critical and creative thinking skills in both personal and professional contexts. The engaging program saw active participation from 29 students, who engaged in interactive discussions and activities designed to deepen their understanding of these essential skills. The objective of the program was to empower students with the necessary competencies to take ownership of their actions and decisions, thereby promoting personal growth and career readiness. The event was meticulously organized by the Training and Placement Office, culminating in the creation of this report.

#### Photographs of the event

(Affiliated to Gulbarga University, Kalaburagi)

Dr. Sridevi Delivering the Session on T-Critical Vs Creative thinking as part of Soft Skills Development Programme in Classroom no. 3.