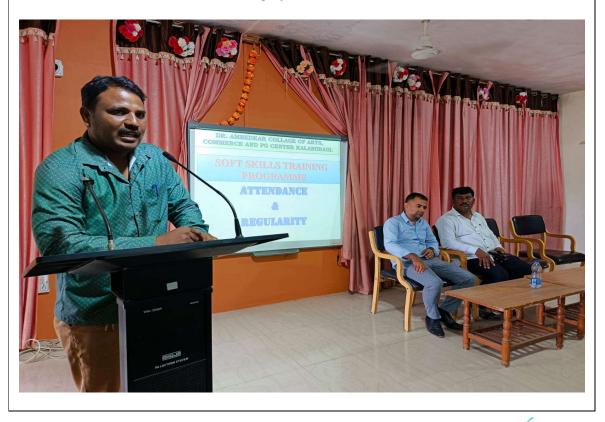

Photographs of the event

DR AMBEDKAR COLLEGE OF ARTS, COMMERCE AND PG CENTRE. KALABURAGI

(Affiliated to Gulbarga University, Kalaburagi)

Soft Skills Development Programme in Classroom no. 5.

PRINCIPAL Dr. AMBEDKAR COLLEGE OF AHTS & COMMERCE GULEABGA