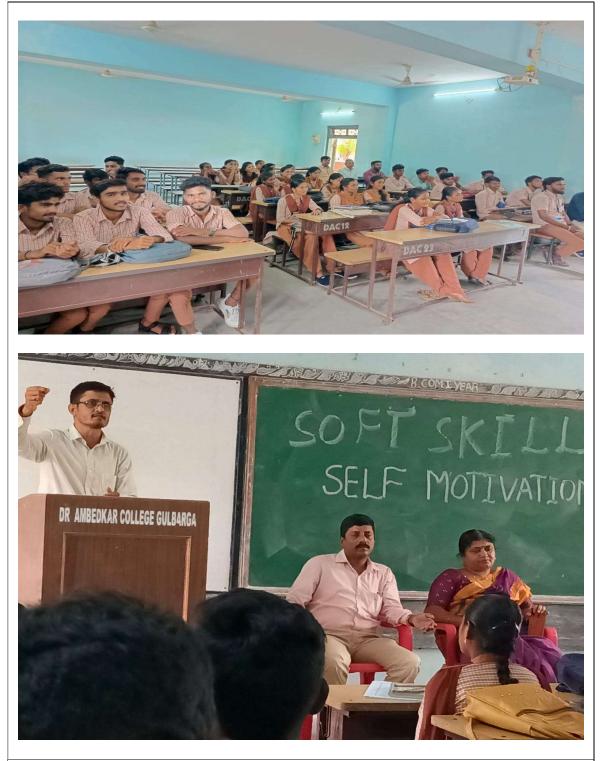

### **Activity Report:**

On July 21, 2019, the Training and Placement Office organized a Soft Skills Development Programme in Classroom No. 6, focusing on the vital skill of self-motivation. Dr. Karbasappa expertly led the session, providing valuable insights and practical strategies to enhance self-motivation and drive in both personal and professional spheres. The engaging program saw active participation from 28 students, who engaged in interactive discussions and activities designed to deepen their understanding of self-motivation techniques. The program aimed to empower students with the necessary competencies to take ownership of their decisions and actions, thereby fostering personal growth and career readiness. The event was expertly coordinated by the Training and Placement Office, resulting in the creation of this comprehensive report.

PRINCIPAL Dr. AMBEDKAR COLLEGE OF ARTS & COMMERCE GULBARGA

DR AMBEDKAR COLLEGE OF ARTS, COMMERCE AND PG CENTRE. KALABURAGI

(Affiliated to Gulbarga University, Kalaburagi)

Dr. Karbasappa Delivering the Session on Self-Motivation Skills as part of Soft Skills Development Programme in Classroom no. 6.