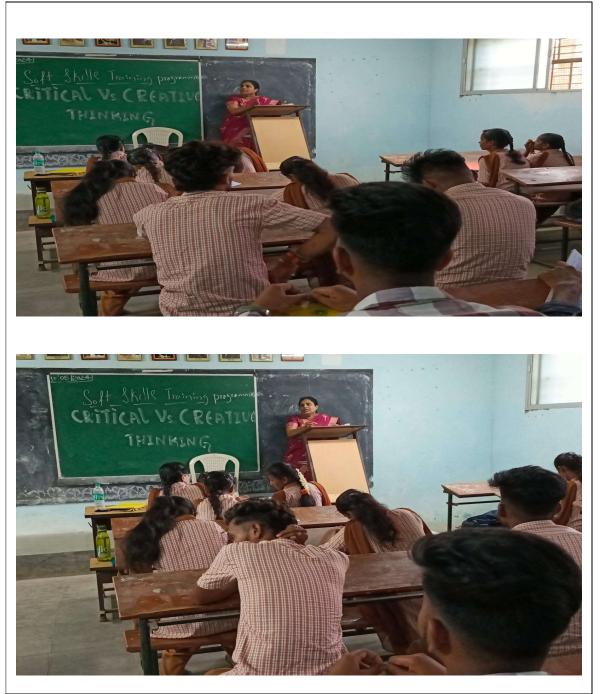

#### **Activity Report:**

On March 20, 2019, the Training and Placement Office hosted a Soft Skills Development Programme in Classroom No. 3, focusing on the critical theme of T-Critical Vs Creative thinking. Dr. Sridevi expertly led the session, providing valuable insights and practical strategies to enhance critical and creative thinking skills in both personal and professional contexts. The engaging program saw active participation from 29 students, who engaged in interactive discussions and activities designed to deepen their understanding of these essential skills. The objective of the program was to empower students with the necessary competencies to take ownership of their actions and decisions, thereby promoting personal growth and career readiness. The event was meticulously organized by the Training and Placement Office, culminating in the creation of this report.

#### Photographs of the event

(Affiliated to Gulbarga University, Kalaburagi)

Dr. Sridevi Delivering the Session on T-Critical Vs Creative thinking as part of Soft Skills Development Programme in Classroom no. 3.