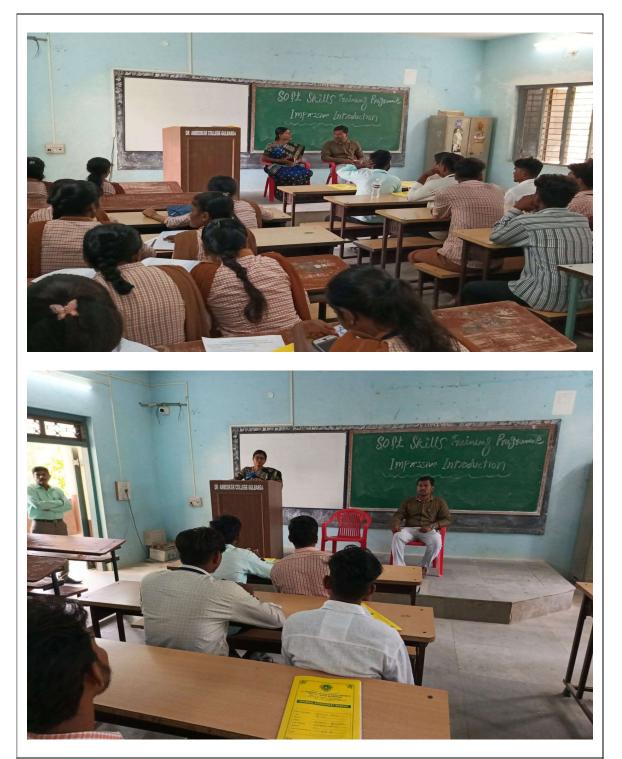

#### **Activity Report:**

On September 15, 2018, the Training and Placement Office hosted a Soft Skills Development Programme in Classroom No. 6, focusing on the vital skill of effective negotiation. Dr. Saibanna Yenkelli expertly led the session, providing valuable insights and practical strategies to enhance negotiation skills in both personal and professional contexts. The engaging program saw active participation from 45 students, who engaged in interactive discussions and activities designed to deepen their understanding of negotiation techniques. The program aimed to empower students with the necessary competencies to take ownership of their decisions and actions, thereby promoting personal growth and career readiness. The event was expertly coordinated by the Training and Placement Office, culminating in the creation of this comprehensive report

#### Photographs of the event

RINCIPAL

PRINCIPAL Dr. AMBEDKAR COLLEGE OF ARTS & COMMERCE GULEARGA

(Affiliated to Gulbarga University, Kalaburagi)

Dr. Saibanna Yenkelli Delivering the Session on Negotiation Skill as part of Soft Skills Development Programme in Classroom no. 6.