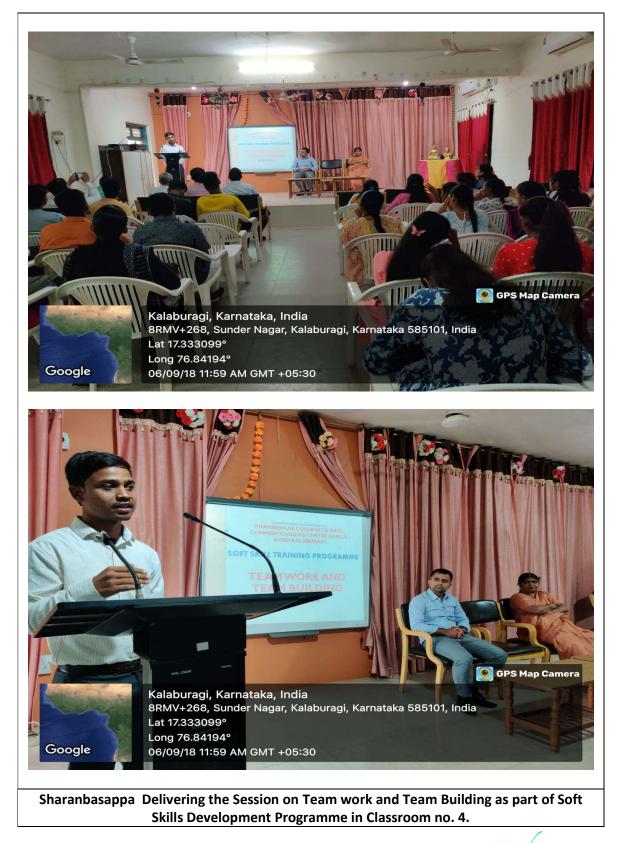

PRINCIPAL Dr. AMBEDKAR COLLEGE OF ARTS & COMMERCE GULEARGA

(Affiliated to Gulbarga University, Kalaburagi)

| Date of A                                 | ctivity: <b>From</b> 10/11/2019 | Location: Class room No. 4                   |               |  |
|-------------------------------------------|---------------------------------|----------------------------------------------|---------------|--|
| Title of                                  | Soft skills Development         | Name of the                                  |               |  |
| the                                       | Programme on Team work          | Resource                                     | Sharanbasappa |  |
| Activity                                  | and Team Building               | Person                                       |               |  |
| Total Number of Students Participated: 27 |                                 | Activity Co-ordinator & Report Generated by: |               |  |
|                                           |                                 | Training and Placement Office                |               |  |
|                                           |                                 |                                              |               |  |

#### **Activity Report:**

On November 10, 2019, the Training and Placement Office organized a Soft Skills Development Programme in Classroom No. 4, focusing on the essential skills of teamwork and team building. Sharanbasappa expertly led the session, providing valuable insights and practical strategies to enhance collaboration, communication, and leadership skills in both personal and professional contexts. The engaging program saw active participation from 27 students, who engaged in interactive discussions and activities designed to deepen their understanding of effective teamwork and team building. The program aimed to empower students with the necessary competencies to take ownership of their decisions and actions, thereby fostering personal growth and career readiness. The event was expertly coordinated by the Training and Placement Office, culminating in the creation of this comprehensive report.

PRINCIPAL Dr. AMBEDKAR COLLEGE OF AHTS & COMMERCE GULEARGA

DR AMBEDKAR COLLEGE OF ARTS, COMMERCE AND PG CENTRE. KALABURAGI

(Affiliated to Gulbarga University, Kalaburagi)

PRINCIPAL Dr. AMBEDKAR COLLEGE OF ARTS & COMMERCE GULEARGA