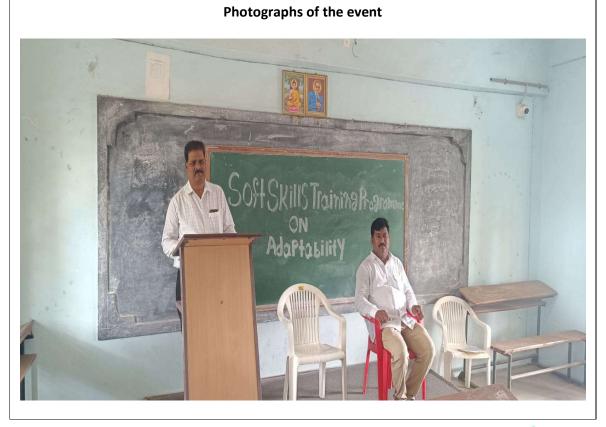

#### Photographs of the event

(Affiliated to Gulbarga University, Kalaburagi)

Dr. Sridevi Delivering the Session on T-Critical Vs Creative thinking as part of Soft Skills Development Programme in Classroom no. 3.