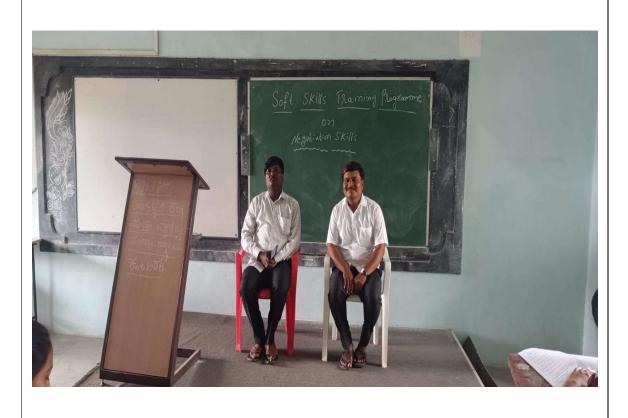

#### **Activity Report:**

On September 15, 2018, the Training and Placement Office hosted a Soft Skills Development Programme in Classroom No. 6, focusing on the vital skill of effective negotiation. Dr. Saibanna Yenkelli expertly led the session, providing valuable insights and practical strategies to enhance negotiation skills in both personal and professional contexts. The engaging program saw active participation from 45 students, who engaged in interactive discussions and activities designed to deepen their understanding of negotiation techniques. The program aimed to empower students with the necessary competencies to take ownership of their decisions and actions, thereby promoting personal growth and career readiness. The event was expertly coordinated by the Training and Placement Office, culminating in the creation of this comprehensive report

#### Photographs of the event

RINCIPAL

PRINCIPAL Dr. AMBEDKAR COLLEGE OF ARTS & COMMERCE GULEARGA

(Affiliated to Gulbarga University, Kalaburagi)

Dr. Saibanna Yenkelli Delivering the Session on Negotiation Skill as part of Soft Skills Development Programme in Classroom no. 6.