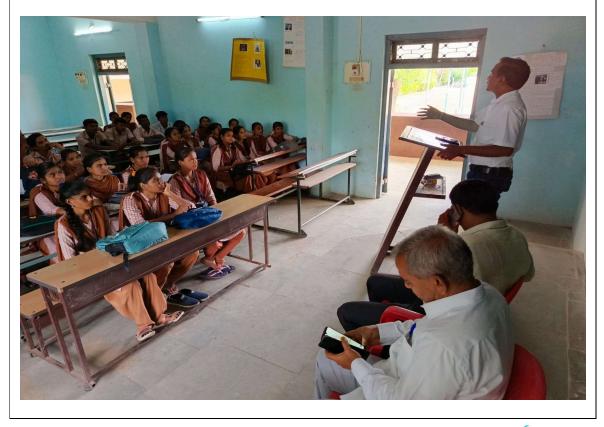

### **Activity Report:**

On July 18, 2018, the Training and Placement Office organized a Soft Skills Development Programme on Accountability in Classroom No. 5. The session was led by Prof. Anjum, who provided valuable insights and practical strategies for enhancing accountability in both personal and professional settings. A total of 29 students participated actively, engaging in interactive discussions and activities designed to foster a deeper understanding of accountability. The programme aimed to equip students with the necessary skills to take responsibility for their actions and decisions, ultimately contributing to their overall personal development and career readiness. The event was coordinated and the report was generated by the Training and Placement Office.

#### Photographs of the event

Prof. Anjum Delivering the Session on Accountability as part of Soft Skills Development Programme in Classroom no. 5.

PRINCIPAL ABEDKAR COLLEGE RTB & COMMERCE OF ARTS GULBARGA