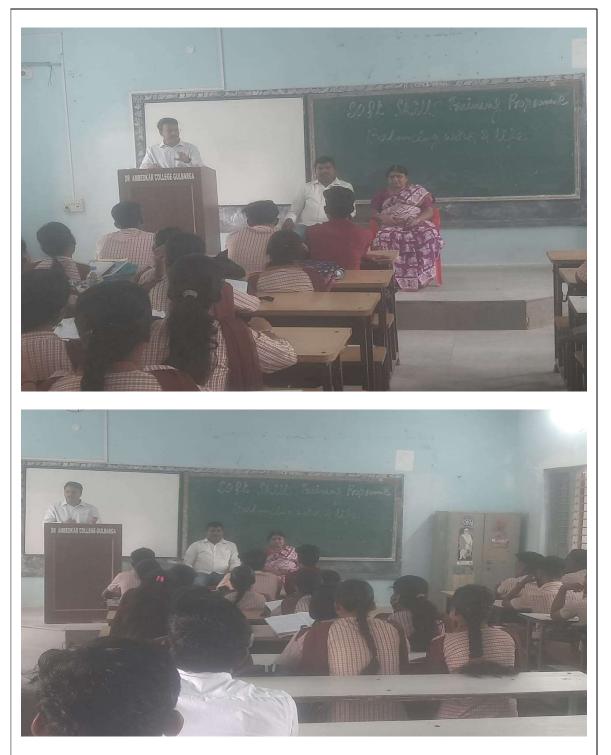

### **Activity Report:**

On July 27, 2018, the Training and Placement Office organized a Soft Skills Development Programme in Classroom No. 5, focusing on the essential skill of effective persuasion. Dr. Gurudatta Kulkarni led the session, providing valuable insights and practical strategies to enhance convincing skills in both personal and professional contexts. The engaging program saw active participation from 42 students, who engaged in interactive discussions and activities designed to deepen their understanding of persuasive techniques. The program aimed to equip students with the necessary competencies to take ownership of their decisions and actions, thereby promoting personal growth and career readiness. The event was expertly coordinated by the Training and Placement Office, resulting in the creation of this comprehensive report.

Photographs of the event

PRINCIPAL BEDKAR COLLEGE COMMERCE AHTS 8-GULBARGA

DR AMBEDKAR COLLEGE OF ARTS, COMMERCE AND PG CENTRE. KALABURAGI

(Affiliated to Gulbarga University, Kalaburagi)

Dr. Gurudatta Kulkarni Delivering the Session on Convincing Skill as part of Soft Skills Development Programme in Classroom no. 5.