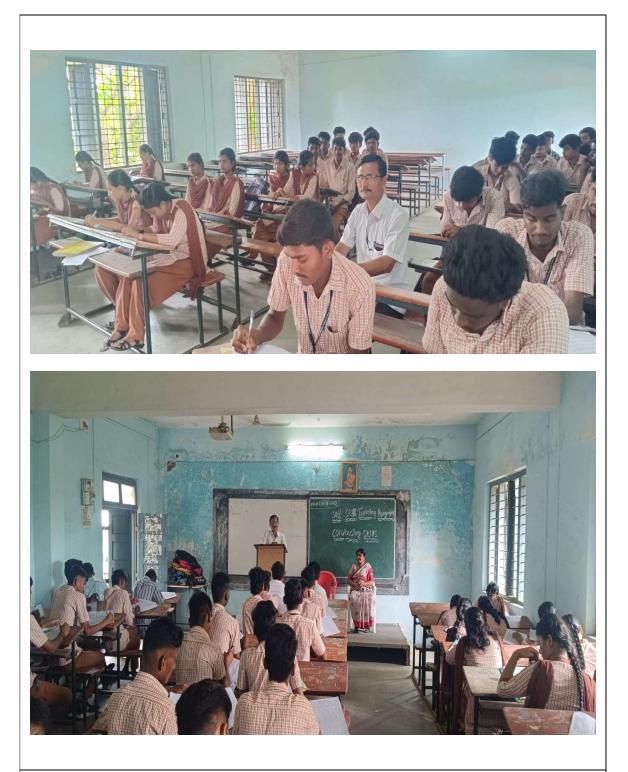

### **Activity Report:**

On July 27, 2018, the Training and Placement Office organized a Soft Skills Development Programme in Classroom No. 5, focusing on the essential skill of effective persuasion. Dr. Gurudatta Kulkarni led the session, providing valuable insights and practical strategies to enhance convincing skills in both personal and professional contexts. The engaging program saw active participation from 42 students, who engaged in interactive discussions and activities designed to deepen their understanding of persuasive techniques. The program aimed to equip students with the necessary competencies to take ownership of their decisions and actions, thereby promoting personal growth and career readiness. The event was expertly coordinated by the Training and Placement Office, resulting in the creation of this comprehensive report.

Photographs of the event

PRINCIPAL BEDKAR COLLEGE COMMERCE AHTS 8-GULBARGA

DR AMBEDKAR COLLEGE OF ARTS, COMMERCE AND PG CENTRE. KALABURAGI

(Affiliated to Gulbarga University, Kalaburagi)

Dr. Gurudatta Kulkarni Delivering the Session on Convincing Skill as part of Soft Skills Development Programme in Classroom no. 5.