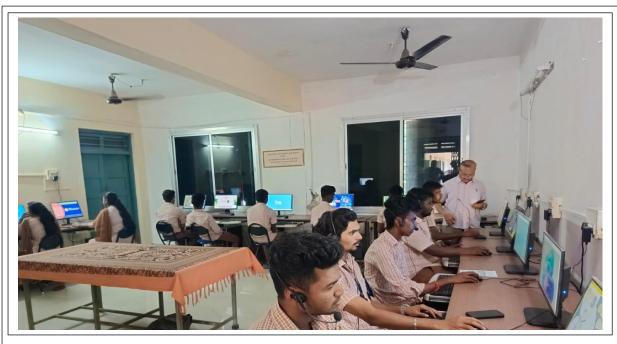

#### Report of the Activity:

Dr. Anand Meti, Assistant Professor in department of English Training the Students for Computer Assisted Language Learning

The Department of English initiated a training program for undergraduate and graduate students focused on English Language Communication Development on August 1, 2018, for the academic year 2018-19. The program, conducted through the English Language Lab, was launched at 11:30 a.m. by Dr. Anand Meti, Assistant Professor of English and the department head. Dr. Meti encouraged the students to master the English language and shared some simple learning strategies. He also emphasized that English is a universal language and is crucial for their future professional development, regardless of their chosen fields of study. The students got trained for the:

- 1. Communications Skills
- 2. Listening Skills
- 3. Vocabulary
- 4. Phonetics

Total 110 students of BA, B Com and MA, M Com were trained for the various modules of English language communication development in 5 batches as follows: