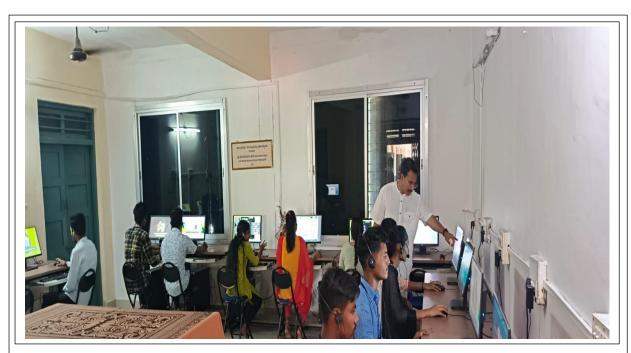

#### Report of the Activity:

Dr. Anand Meti, Assistant Professor in department of English Training the Students for Computer Assisted Language Learning

The Department of English initiated a training program for undergraduate and graduate students focused on English Language Communication Development on August 1, 2018, for the academic year 2018-19. The program, conducted through the English Language Lab, was launched at 11:30 a.m. by Dr. Anand Meti, Assistant Professor of English and the department head. Dr. Meti encouraged the students to master the English language and shared some simple learning strategies. He also emphasized that English is a universal language and is crucial for their future professional development, regardless of their chosen fields of study. The students got trained for the: