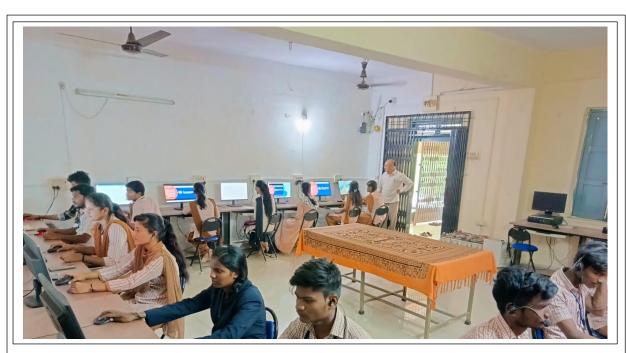

#### Report of the Activity:

Dr. Anand Meti, Assistant Professor in department of English Training the Students for Computer Assisted Language Learning

The Department of English initiated a training program for undergraduate and graduate students focused on English Language Communication Development on August 1, 2018, for the academic year 2018-19. The program, conducted through the English Language Lab, was launched at 11:30 a.m. by Dr. Anand Meti, Assistant Professor of English and the department head. Dr. Meti encouraged the students to master the English language and shared some simple learning strategies. He also emphasized that English is a universal language and is crucial for their future professional development, regardless of their chosen fields of study. The students got trained for the:

At the end of the training, students expressed their happiness with the computer-assisted language learning provided by the English Language Lab.