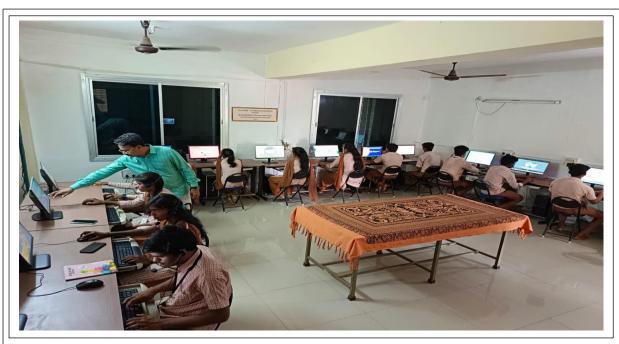

#### Report of the Activity:

Dr. Anand Meti, Assistant Professor in department of English Training the Students for Computer Assisted Language Learning

The Department of English initiated a training program for undergraduate and graduate students focused on English Language Communication Development on August 1, 2018, for the academic year 2018-19. The program, conducted through the English Language Lab, was launched at 11:30 a.m. by Dr. Anand Meti, Assistant Professor of English and the department head. Dr. Meti encouraged the students to master the English language and shared some simple learning strategies. He also emphasized that English is a universal language and is crucial for their future professional development, regardless of their chosen fields of study. The students got trained for the: