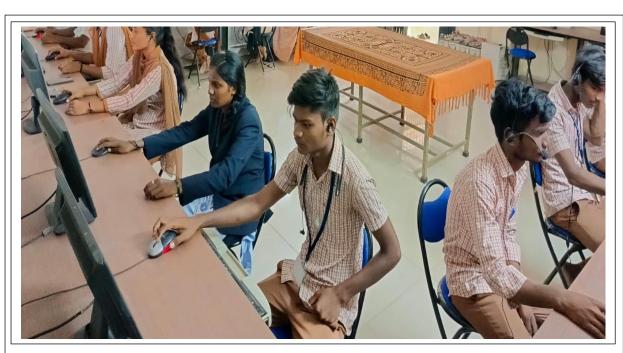

#### Report of the Activity:

Dr. Anand Meti, Assistant Professor in department of English Training the Students for Computer Assisted Language Learning

The Department of English initiated a training program for undergraduate and graduate students focused on English Language Communication Development on August 1, 2018, for the academic year 2018-19. The program, conducted through the English Language Lab, was launched at 11:30 a.m. by Dr. Anand Meti, Assistant Professor of English and the department head. Dr. Meti encouraged the students to master the English language and shared some simple learning strategies. He also emphasized that English is a universal language and is crucial for their future professional development, regardless of their chosen fields of study. The students got trained for the:

- 1. Communications Skills
- 2. Listening Skills
- 3. Vocabulary
- 4. Phonetics

Total 110 students of BA, B Com and MA, M Com were trained for the various modules of English language communication development in 5 batches as follows: